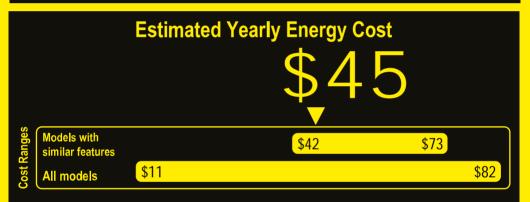

- Your cost will depend on your utility rates and use.
- Both cost ranges based on models of similar size capacity.
- Models with similar features have Automatic Defrost.Bottom-Mounted Freezer and No Through-the-Door Ice
- Estimated energy cost based on a national average electricity cost of 14 cents per kWh.