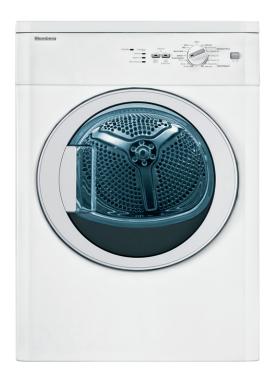

## **Blomberg** Damp Dry Permanent Press - Damp Dry Regular Dry End / Anticrease Regular Dry + Cottons/Regular

## **KEY FEATURES & BENEFITS**

- No damp laundry with OptiSense<sup>™</sup> sensor drying technology
- Auto AntiCreasing cycle
- Compact 24" design, designed for small-space living
- Multiple dry cycles