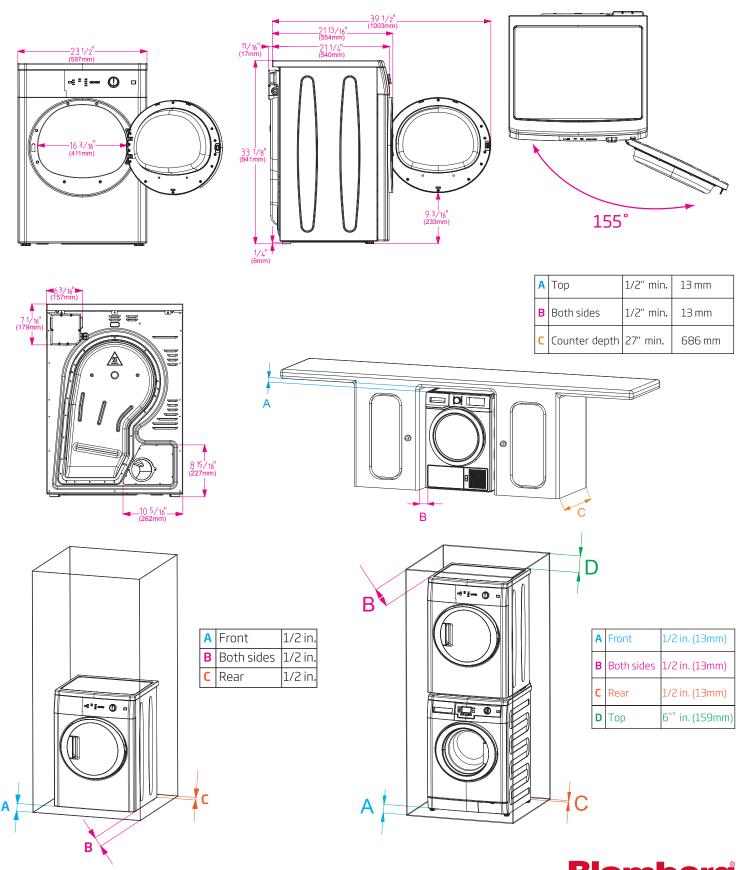

## **DV 17542**

## **Blomberg** Damp Dry Permanent Press - Damp Dry Regular Dry End / Anticrease Regular Dry + Cottons/Regular

## **KEY FEATURES & BENEFITS**

- No damp laundry with OptiSense<sup>™</sup> sensor drying technology
- Auto AntiCreasing cycle
- Compact 24" design, designed for small-space living
- Multiple dry cycles