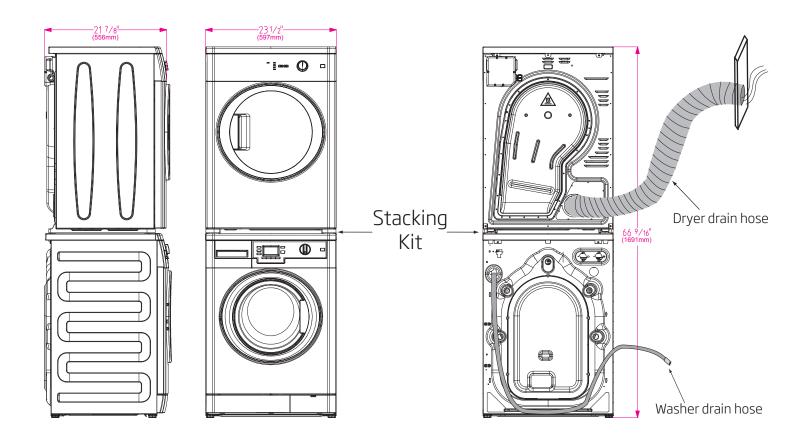

## **DV 17542**

## **Blomberg** Damp Dry Permanent Press - Damp Dry Regular Dry End / Anticrease Regular Dry + Cottons/Regular

## **KEY FEATURES & BENEFITS**

- No damp laundry with OptiSense<sup>™</sup> sensor drying technology
- Auto AntiCreasing cycle
- Compact 24" design, designed for small-space living
- Multiple dry cycles