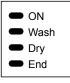

## LED progress indicator lights

The programme sequence throughout the washing process can be monitored from the progress indicator lights on the control panel.

# ! Warning

Following the washing stage, in order to drain and remove water from inside the machine completely, the machine will still be engaged for approximately 35 minutes. Do not worry this is not a fault. The End progress indicator light will come on when finished.

#### ! Warning

Do not switch the machine off before End light comes on.