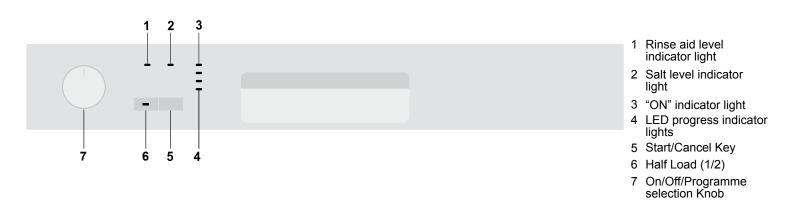

# QUICK REFERENCE GUIDE

- Rinse aid level indicator light
  Salt level indicator light
  - 3 "ON" indicator light
  - 4 LED progress indicator lights
  - 5 Start/Cancel Key
  - 6 Half Load (1/2)
  - 7 On/Off/Programme selection Knob

## Rinse aid level indicator light If the indicator light comes on, you have to refill

rinse aid (If applicable). You can also tell whether rinse aid must be

You can also tell whether rinse aid must be refilled by looking at the rinse aid dispenser. When the visual fill indicator is dark, there is enough rinse aid in the dispenser.

When the colour is light, open the dispenser and refill rinse aid.

#### ON/OFF

Machine will be switched on when you move the Programme Selection knob to position "1". "ON" light will illuminate. Machine will be switched off when you move it to" OFF" position. All lights will turn off.

### Programme selection Knob

Used to switch on/off the machine and select the washing programmes.

#### Half Load (1/2) button

When there are few dishes, you press this button after pressing the programme selection button. When turning the dishwasher on, the indicator light on the button lights up. This function helps you to save water and energy.

#### Start/Cancel key

You use the key to start the selected programme. Stop the programme with the Start / Cancel key if you would like to open the door once the dishwasher's washing programme is running.

## LED progress indicator lights

The programme sequence throughout the washing process can be monitored from the progress indicator lights on the control panel.