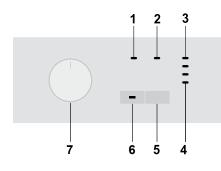

# QUICK REFERENCE GUIDE

- Rinse aid level indicator light
  Salt level indicator light
  - 3 "ON" indicator light
  - 4 LED progress indicator lights
  - 5 Start/Cancel Key
  - 6 Half Load (1/2)
  - 7 On/Off/Programme selection Knob

## Rinse aid level indicator light If the indicator light comes on, you have to refill

rinse aid (If applicable). You can also tell whether rinse aid must be

You can also tell whether rinse aid must be refilled by looking at the rinse aid dispenser. When the visual fill indicator is dark, there is enough rinse aid in the dispenser.

When the colour is light, open the dispenser and refill rinse aid.

#### ON/OFF

Machine will be switched on when you move the Programme Selection knob to position "1". "ON" light will illuminate. Machine will be switched off when you move it to" OFF" position. All lights will turn off.

### Programme selection Knob

Used to switch on/off the machine and select the washing programmes.

#### Half Load (1/2) button

When there are few dishes, you press this button after pressing the programme selection button. When turning the dishwasher on, the indicator light on the button lights up. This function helps you to save water and energy.

#### Start/Cancel key

You use the key to start the selected programme. Stop the programme with the Start / Cancel key if you would like to open the door once the dishwasher's washing programme is running.

## LED progress indicator lights

The programme sequence throughout the washing process can be monitored from the progress indicator lights on the control panel.