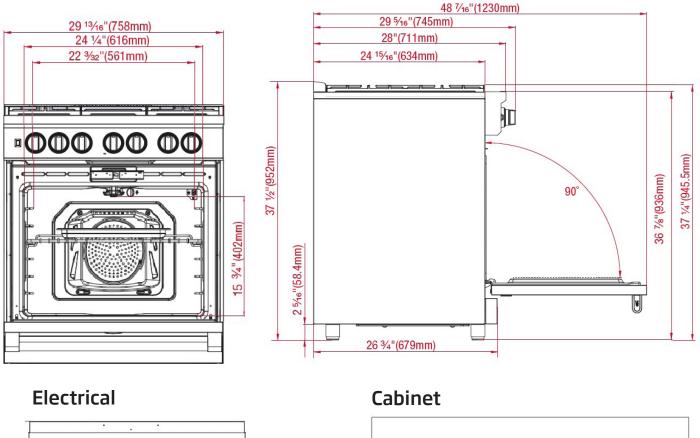

|                                                                                                                                                                                                                                                                                                           | GENERAL                                                                                                                                                                                                                                                                                                                                                                                                                                                                                                                                                                                                                                                                                                           |
|-----------------------------------------------------------------------------------------------------------------------------------------------------------------------------------------------------------------------------------------------------------------------------------------------------------|-------------------------------------------------------------------------------------------------------------------------------------------------------------------------------------------------------------------------------------------------------------------------------------------------------------------------------------------------------------------------------------------------------------------------------------------------------------------------------------------------------------------------------------------------------------------------------------------------------------------------------------------------------------------------------------------------------------------|
| Туре                                                                                                                                                                                                                                                                                                      | Freestanding                                                                                                                                                                                                                                                                                                                                                                                                                                                                                                                                                                                                                                                                                                      |
| Size                                                                                                                                                                                                                                                                                                      | 30"                                                                                                                                                                                                                                                                                                                                                                                                                                                                                                                                                                                                                                                                                                               |
| Finish                                                                                                                                                                                                                                                                                                    | Stainless Steel                                                                                                                                                                                                                                                                                                                                                                                                                                                                                                                                                                                                                                                                                                   |
| Side Walls                                                                                                                                                                                                                                                                                                | Black                                                                                                                                                                                                                                                                                                                                                                                                                                                                                                                                                                                                                                                                                                             |
| Control Type                                                                                                                                                                                                                                                                                              | Knob Control with Multifunctions                                                                                                                                                                                                                                                                                                                                                                                                                                                                                                                                                                                                                                                                                  |
| Illuminated Knobs                                                                                                                                                                                                                                                                                         | Yes                                                                                                                                                                                                                                                                                                                                                                                                                                                                                                                                                                                                                                                                                                               |
|                                                                                                                                                                                                                                                                                                           | FUNCTIONS                                                                                                                                                                                                                                                                                                                                                                                                                                                                                                                                                                                                                                                                                                         |
|                                                                                                                                                                                                                                                                                                           |                                                                                                                                                                                                                                                                                                                                                                                                                                                                                                                                                                                                                                                                                                                   |
| Cooking Functions<br>Bottom Heater                                                                                                                                                                                                                                                                        | 5<br>Yes                                                                                                                                                                                                                                                                                                                                                                                                                                                                                                                                                                                                                                                                                                          |
| Broiler                                                                                                                                                                                                                                                                                                   | Yes                                                                                                                                                                                                                                                                                                                                                                                                                                                                                                                                                                                                                                                                                                               |
|                                                                                                                                                                                                                                                                                                           |                                                                                                                                                                                                                                                                                                                                                                                                                                                                                                                                                                                                                                                                                                                   |
| Broil                                                                                                                                                                                                                                                                                                     | Gas                                                                                                                                                                                                                                                                                                                                                                                                                                                                                                                                                                                                                                                                                                               |
| Convection Cooking                                                                                                                                                                                                                                                                                        | Yes                                                                                                                                                                                                                                                                                                                                                                                                                                                                                                                                                                                                                                                                                                               |
| Convection Broiler                                                                                                                                                                                                                                                                                        | Yes                                                                                                                                                                                                                                                                                                                                                                                                                                                                                                                                                                                                                                                                                                               |
| Convection Roast                                                                                                                                                                                                                                                                                          | Yes                                                                                                                                                                                                                                                                                                                                                                                                                                                                                                                                                                                                                                                                                                               |
| SPECIAL FEATURES                                                                                                                                                                                                                                                                                          |                                                                                                                                                                                                                                                                                                                                                                                                                                                                                                                                                                                                                                                                                                                   |
| Simmering                                                                                                                                                                                                                                                                                                 | Yes                                                                                                                                                                                                                                                                                                                                                                                                                                                                                                                                                                                                                                                                                                               |
| Cavity Enameling Color                                                                                                                                                                                                                                                                                    | Black                                                                                                                                                                                                                                                                                                                                                                                                                                                                                                                                                                                                                                                                                                             |
| Interior Oven Lights                                                                                                                                                                                                                                                                                      | 2x Halogen                                                                                                                                                                                                                                                                                                                                                                                                                                                                                                                                                                                                                                                                                                        |
| Sabbath Mode                                                                                                                                                                                                                                                                                              | Yes                                                                                                                                                                                                                                                                                                                                                                                                                                                                                                                                                                                                                                                                                                               |
| Adjustable Feet                                                                                                                                                                                                                                                                                           | Yes                                                                                                                                                                                                                                                                                                                                                                                                                                                                                                                                                                                                                                                                                                               |
| Anti-Tip (Tilting) Bracket                                                                                                                                                                                                                                                                                | Yes                                                                                                                                                                                                                                                                                                                                                                                                                                                                                                                                                                                                                                                                                                               |
| Auto Re-Ignition                                                                                                                                                                                                                                                                                          | Yes                                                                                                                                                                                                                                                                                                                                                                                                                                                                                                                                                                                                                                                                                                               |
| Fuel Type                                                                                                                                                                                                                                                                                                 | NG                                                                                                                                                                                                                                                                                                                                                                                                                                                                                                                                                                                                                                                                                                                |
| C                                                                                                                                                                                                                                                                                                         | OVEN DOOR                                                                                                                                                                                                                                                                                                                                                                                                                                                                                                                                                                                                                                                                                                         |
| Oven Glass Window                                                                                                                                                                                                                                                                                         | "O" Shaped Metal + Glass                                                                                                                                                                                                                                                                                                                                                                                                                                                                                                                                                                                                                                                                                          |
| Door Cooling System                                                                                                                                                                                                                                                                                       | Cool Door 4 Pane Heat-Resistant Glass (Fixed)                                                                                                                                                                                                                                                                                                                                                                                                                                                                                                                                                                                                                                                                     |
| ACCESSORIES/ OVEN CAVITY                                                                                                                                                                                                                                                                                  |                                                                                                                                                                                                                                                                                                                                                                                                                                                                                                                                                                                                                                                                                                                   |
|                                                                                                                                                                                                                                                                                                           |                                                                                                                                                                                                                                                                                                                                                                                                                                                                                                                                                                                                                                                                                                                   |
| Rack Positions                                                                                                                                                                                                                                                                                            | Stay In Self-clean—6 Levels                                                                                                                                                                                                                                                                                                                                                                                                                                                                                                                                                                                                                                                                                       |
| Rack Positions<br>Telescopic Pull-out Shelf System                                                                                                                                                                                                                                                        | Stay In Self-clean—6 Levels<br>1 Level (Full Lower Extension)                                                                                                                                                                                                                                                                                                                                                                                                                                                                                                                                                                                                                                                     |
|                                                                                                                                                                                                                                                                                                           |                                                                                                                                                                                                                                                                                                                                                                                                                                                                                                                                                                                                                                                                                                                   |
| Telescopic Pull-out Shelf System                                                                                                                                                                                                                                                                          | 1 Level (Full Lower Extension)                                                                                                                                                                                                                                                                                                                                                                                                                                                                                                                                                                                                                                                                                    |
| Telescopic Pull-out Shelf System<br>Net Capacity cu. ft.                                                                                                                                                                                                                                                  | 1 Level (Full Lower Extension)<br>5.7 cu. ft.                                                                                                                                                                                                                                                                                                                                                                                                                                                                                                                                                                                                                                                                     |
| Telescopic Pull-out Shelf System<br>Net Capacity cu. ft.<br>Self-cleaning                                                                                                                                                                                                                                 | 1 Level (Full Lower Extension)<br>5.7 cu. ft.<br>Yes                                                                                                                                                                                                                                                                                                                                                                                                                                                                                                                                                                                                                                                              |
| Telescopic Pull-out Shelf System<br>Net Capacity cu. ft.<br>Self-cleaning<br>Broiler Pan                                                                                                                                                                                                                  | 1 Level (Full Lower Extension)<br>5.7 cu. ft.<br>Yes<br>Included                                                                                                                                                                                                                                                                                                                                                                                                                                                                                                                                                                                                                                                  |
| Telescopic Pull-out Shelf System<br>Net Capacity cu. ft.<br>Self-cleaning<br>Broiler Pan<br>Side Trim Kit<br>Griddle                                                                                                                                                                                      | 1 Level (Full Lower Extension)<br>5.7 cu. ft.<br>Yes<br>Included<br>Optional<br>Optional                                                                                                                                                                                                                                                                                                                                                                                                                                                                                                                                                                                                                          |
| Telescopic Pull-out Shelf System<br>Net Capacity cu. ft.<br>Self-cleaning<br>Broiler Pan<br>Side Trim Kit                                                                                                                                                                                                 | 1 Level (Full Lower Extension)<br>5.7 cu. ft.<br>Yes<br>Included<br>Optional<br>Optional<br>Optional                                                                                                                                                                                                                                                                                                                                                                                                                                                                                                                                                                                                              |
| Telescopic Pull-out Shelf System<br>Net Capacity cu. ft.<br>Self-cleaning<br>Broiler Pan<br>Side Trim Kit<br>Griddle<br>Backguard<br>LPG Conversion Kit                                                                                                                                                   | 1 Level (Full Lower Extension)<br>5.7 cu. ft.<br>Yes<br>Included<br>Optional<br>Optional                                                                                                                                                                                                                                                                                                                                                                                                                                                                                                                                                                                                                          |
| Telescopic Pull-out Shelf System<br>Net Capacity cu. ft.<br>Self-cleaning<br>Broiler Pan<br>Side Trim Kit<br>Griddle<br>Backguard                                                                                                                                                                         | 1 Level (Full Lower Extension)<br>5.7 cu. ft.<br>Yes<br>Included<br>Optional<br>Optional<br>Optional<br>Yes<br>3                                                                                                                                                                                                                                                                                                                                                                                                                                                                                                                                                                                                  |
| Telescopic Pull-out Shelf System<br>Net Capacity cu. ft.<br>Self-cleaning<br>Broiler Pan<br>Side Trim Kit<br>Griddle<br>Backguard<br>LPG Conversion Kit<br>Chromed Racks                                                                                                                                  | 1 Level (Full Lower Extension)<br>5.7 cu. ft.<br>Yes<br>Included<br>Optional<br>Optional<br>Optional<br>Yes<br>3<br>COOKTOP                                                                                                                                                                                                                                                                                                                                                                                                                                                                                                                                                                                       |
| Telescopic Pull-out Shelf System<br>Net Capacity cu. ft.<br>Self-cleaning<br>Broiler Pan<br>Side Trim Kit<br>Griddle<br>Backguard<br>LPG Conversion Kit<br>Chromed Racks<br>Burner Configuration                                                                                                          | 1 Level (Full Lower Extension)<br>5.7 cu. ft.<br>Yes<br>Included<br>Optional<br>Optional<br>Optional<br>Yes<br>3<br>COOKTOP<br>5 Gas Burners                                                                                                                                                                                                                                                                                                                                                                                                                                                                                                                                                                      |
| Telescopic Pull-out Shelf System<br>Net Capacity cu. ft.<br>Self-cleaning<br>Broiler Pan<br>Side Trim Kit<br>Griddle<br>Backguard<br>LPG Conversion Kit<br>Chromed Racks<br>Burner Configuration<br>Front Left                                                                                            | 1 Level (Full Lower Extension)<br>5.7 cu. ft.<br>Yes<br>Included<br>Optional<br>Optional<br>Optional<br>Yes<br>3<br>COOKTOP<br>5 Gas Burners<br>20,000 BTU                                                                                                                                                                                                                                                                                                                                                                                                                                                                                                                                                        |
| Telescopic Pull-out Shelf SystemNet Capacity cu. ft.Self-cleaningBroiler PanSide Trim KitGriddleBackguardLPG Conversion KitChromed RacksBurner ConfigurationFront LeftRear Left                                                                                                                           | 1 Level (Full Lower Extension)<br>5.7 cu. ft.<br>Yes<br>Included<br>Optional<br>Optional<br>Optional<br>Yes<br>3<br>COOKTOP<br>5 Gas Burners<br>20,000 BTU<br>4,000 BTU                                                                                                                                                                                                                                                                                                                                                                                                                                                                                                                                           |
| Telescopic Pull-out Shelf SystemNet Capacity cu. ft.Self-cleaningBroiler PanSide Trim KitGriddleBackguardLPG Conversion KitChromed RacksBurner ConfigurationFront LeftRear LeftFront Right                                                                                                                | 1 Level (Full Lower Extension)<br>5.7 cu. ft.<br>Yes<br>Included<br>Optional<br>Optional<br>Optional<br>Yes<br>3<br>COOKTOP<br>5 Gas Burners<br>20,000 BTU<br>4,000 BTU<br>20,000 BTU                                                                                                                                                                                                                                                                                                                                                                                                                                                                                                                             |
| Telescopic Pull-out Shelf SystemNet Capacity cu. ft.Self-cleaningBroiler PanSide Trim KitGriddleBackguardLPG Conversion KitChromed RacksBurner ConfigurationFront LeftRear LeftFront RightRear Right                                                                                                      | 1 Level (Full Lower Extension)<br>5.7 cu. ft.<br>Yes<br>Included<br>Optional<br>Optional<br>Optional<br>Yes<br>3<br>COOKTOP<br>5 Gas Burners<br>20,000 BTU<br>4,000 BTU<br>20,000 BTU<br>8,000 BTU                                                                                                                                                                                                                                                                                                                                                                                                                                                                                                                |
| Telescopic Pull-out Shelf SystemNet Capacity cu. ft.Self-cleaningBroiler PanSide Trim KitGriddleBackguardLPG Conversion KitChromed RacksBurner ConfigurationFront LeftRear LeftFront RightRear RightCentral                                                                                               | 1 Level (Full Lower Extension)<br>5.7 cu. ft.<br>Yes<br>Included<br>Optional<br>Optional<br>Optional<br>Yes<br>3<br>COOKTOP<br>5 Gas Burners<br>20,000 BTU<br>4,000 BTU<br>20,000 BTU<br>10,000 BTU<br>10,000 BTU                                                                                                                                                                                                                                                                                                                                                                                                                                                                                                 |
| Telescopic Pull-out Shelf SystemNet Capacity cu. ft.Self-cleaningBroiler PanSide Trim KitGriddleBackguardLPG Conversion KitChromed RacksBurner ConfigurationFront LeftRear LeftFront RightRear RightCentralPan Support Type                                                                               | 1 Level (Full Lower Extension)         5.7 cu. ft.         Yes         Included         Optional         Optional         Yes         3         COOKTOP         5 Gas Burners         20,000 BTU         4,000 BTU         8,000 BTU         10,000 BTU         Cost Iron Continuous Pan Supports                                                                                                                                                                                                                                                                                                                                                                                                                 |
| Telescopic Pull-out Shelf SystemNet Capacity cu. ft.Self-cleaningBroiler PanSide Trim KitGriddleBackguardLPG Conversion KitChromed RacksBurner ConfigurationFront LeftRear LeftFront RightRear RightCentralPan Support TypeGas Safety Valve                                                               | 1 Level (Full Lower Extension)         5.7 cu. ft.         Yes         Included         Optional         Optional         Yes         3         COOKTOP         5 Gas Burners         20,000 BTU         4,000 BTU         8,000 BTU         10,000 BTU         10,000 BTU         Yes                                                                                                                                                                                                                                                                                                                                                                                                                            |
| Telescopic Pull-out Shelf SystemNet Capacity cu. ft.Self-cleaningBroiler PanSide Trim KitGriddleBackguardLPG Conversion KitChromed RacksBurner ConfigurationFront LeftRear LeftFront RightRear RightCentralPan Support TypeGas Safety ValvePol                                                            | 1 Level (Full Lower Extension)<br>5.7 cu. ft.<br>Yes<br>Included<br>Optional<br>Optional<br>Optional<br>Yes<br>3<br>COOKTOP<br>5 Gas Burners<br>20,000 BTU<br>4,000 BTU<br>20,000 BTU<br>10,000 BTU<br>10,000 BTU<br>Cast Iron Continuous Pan Supports<br>Yes<br>Yes                                                                                                                                                                                                                                                                                                                                                                                                                                              |
| Telescopic Pull-out Shelf System Net Capacity cu. ft. Self-cleaning Broiler Pan Side Trim Kit Griddle Backguard LPG Conversion Kit Chromed Racks Burner Configuration Front Left Rear Left Front Right Rear Right Central Pan Support Type Gas Safety Valve POV KW/Amps rating                            | 1 Level (Full Lower Extension)<br>5.7 cu. ft.<br>Yes<br>Included<br>Optional<br>Optional<br>Optional<br>Yes<br>3<br>COOKTOP<br>5 Gas Burners<br>20,000 BTU<br>4,000 BTU<br>20,000 BTU<br>20,000 BTU<br>10,000 BTU<br>10,000 BTU<br>Cast Iron Continuous Pan Supports<br>Yes<br>VER/RATINCS<br>110–120 V 60 Hz                                                                                                                                                                                                                                                                                                                                                                                                     |
| Telescopic Pull-out Shelf SystemNet Capacity cu. ft.Self-cleaningBroiler PanSide Trim KitGriddleBackguardLPG Conversion KitChromed RacksBurner ConfigurationFront LeftRear LeftFront RightRear RightCentralPan Support TypeGas Safety ValvePOVKW/Amps rating                                              | 1 Level (Full Lower Extension)<br>5.7 cu. ft.<br>Yes<br>Included<br>Optional<br>Optional<br>Optional<br>Yes<br>3<br>COOKTOP<br>5 Gas Burners<br>20,000 BTU<br>4,000 BTU<br>20,000 BTU<br>20,000 BTU<br>10,000 BTU<br>10,000 BTU<br>Cast Iron Continuous Pan Supports<br>Yes<br>VER/RATINCS<br>110-120 V 60 Hz<br>IMENSIONS                                                                                                                                                                                                                                                                                                                                                                                        |
| Telescopic Pull-out Shelf SystemNet Capacity cu. ft.Self-cleaningBroiler PanSide Trim KitGriddleBackguardLPG Conversion KitChromed RacksBurner ConfigurationFront LeftRear LeftFront RightRear RightCentralPan Support TypeGas Safety ValvePotKW/Amps ratingRequired cutout dim (H x W x D)               | 1 Level (Full Lower Extension)         5.7 cu. ft.         Yes         Included         Optional         Optional         Optional         Yes         3         COOKTOP         5 Gas Burners         20,000 BTU         4,000 BTU         20,000 BTU         8,000 BTU         10,000 BTU         Cast Iron Continuous Pan Supports         Yes         VER/RATINCS         110-120 V 60 Hz         IMENSIONS         36" x 30" x 25 ½"                                                                                                                                                                                                                                                                         |
| Telescopic Pull-out Shelf SystemNet Capacity cu. ft.Self-cleaningBroiler PanSide Trim KitGriddleBackguardLPG Conversion KitChromed RacksBurner ConfigurationFront LeftRear LeftFront RightCentralPan Support TypeGas Safety ValvePovKW/Amps ratingRequired cutout dim (H x W x D)Product Dim (H x W x D)  | 1 Level (Full Lower Extension)         5.7 cu. ft.         Yes         Included         Optional         Optional         Optional         Yes         3         COOKTOP         5 Gas Burners         20,000 BTU         4,000 BTU         20,000 BTU         8,000 BTU         10,000 BTU         Cast Iron Continuous Pan Supports         Yes         VER/RATINCS         110-120 V 60 Hz         IMENSIONS         36" x 30" x 25 ½"         36" x 30" x 25 ½"                                                                                                                                                                                                                                               |
| Telescopic Pull-out Shelf SystemNet Capacity cu. ft.Self-cleaningBroiler PanSide Trim KitGriddleBackguardLPG Conversion KitChromed RacksBurner ConfigurationFront LeftRear LeftFront RightCentralPan Support TypeGas Safety ValveProduct Dim (H x W x D)Product Dim (H x W x D)Product Weight             | 1 Level (Full Lower Extension)         5.7 cu. ft.         Yes         Included         Optional         Optional         Optional         Yes         3         COOKTOP         5 Gas Burners         20,000 BTU         4,000 BTU         20,000 BTU         8,000 BTU         20,000 BTU         20,000 BTU         20,000 BTU         20,000 BTU         20,000 BTU         8,000 BTU         10,000 BTU         Cast Iron Continuous Pan Supports         Yes         VER/RATINCS         110-120 V 60 Hz         IMENSIONS         36" x 30" x 25 ½"         36" x 29 ⅓"½" (91.4 x 75.7 x 75 cm)         272.27 lbs. (124 kg) |
| Telescopic Pull-out Shelf SystemNet Capacity cu. ft.Self-cleaningBroiler PanSide Trim KitGriddleBackguardLPG Conversion KitChromed RacksBurner ConfigurationFront LeftRear LeftFront RightCentralPan Support TypeGas Safety ValveProduct Dim (H x W x D)Product Dim (H x W x D)Product WeightPacked HxWxD | 1 Level (Full Lower Extension)<br>5.7 cu. ft.<br>Yes<br>Included<br>Optional<br>Optional<br>Optional<br>Yes<br>3<br><b>COOKTOP</b><br>5 Gas Burners<br>20,000 BTU<br>4,000 BTU<br>20,000 BTU<br>20,000 BTU<br>20,000 BTU<br>10,000 BTU<br>Cast Iron Continuous Pan Supports<br>Yes<br><b>VER/RATINGS</b><br>110-120 V 60 Hz<br><b>IMENSIONS</b><br>36" x 30" x 25 <sup>1</sup> / <sub>2</sub> "<br>36" x 29 <sup>13</sup> / <sub>6</sub> " x 29 <sup>1</sup> / <sub>2</sub> " (91.4 x 75.7 x 75 cm)<br>272.27 lbs. (124 kg)<br>45 <sup>1</sup> / <sub>4</sub> " x 32 <sup>3</sup> / <sub>4</sub> " x 30 <sup>9</sup> / <sub>16</sub> " (114.94 x 8319 x 77.63 cm)                                                 |
| Telescopic Pull-out Shelf SystemNet Capacity cu. ft.Self-cleaningBroiler PanSide Trim KitGriddleBackguardLPG Conversion KitChromed RacksBurner ConfigurationFront LeftRear LeftFront RightCentralPan Support TypeGas Safety ValveProduct Dim (H x W x D)Product Dim (H x W x D)Product Weight             | 1 Level (Full Lower Extension)         5.7 cu. ft.         Yes         Included         Optional         Optional         Optional         Yes         3         COOKTOP         5 Gas Burners         20,000 BTU         4,000 BTU         20,000 BTU         8,000 BTU         20,000 BTU         20,000 BTU         20,000 BTU         20,000 BTU         20,000 BTU         8,000 BTU         10,000 BTU         Cast Iron Continuous Pan Supports         Yes         VER/RATINCS         110-120 V 60 Hz         IMENSIONS         36" x 30" x 25 ½"         36" x 29 ⅓"½" (91.4 x 75.7 x 75 cm)         272.27 lbs. (124 kg) |

## 30" Pro-Style Gas Range

**PRGR34550SS** 

NOTE TO THE INSTALLER: All height, width, and depth dimensions are shown in inches (as well as metric). Beko U.S., Inc. reserves the absolute and unrestricted right to change product materials and specifications, at any time, without notice. Please visit our website, www.BekoAppliances.com, or call 888.352.2356 to verify the latest specifications with final dimensional data and other details prior to installation and making a cutout. Applicable product limited warranty information may be found in accompanying product materials, or you may contact your account manager for further details. Proper installation is the responsibility of the installer. Product failure due to improper installation is not covered under the Limited Warranty.