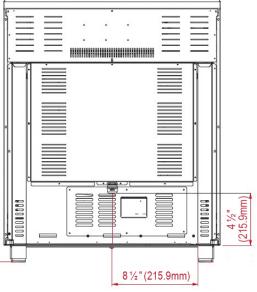

|                                                                                                                                                                                                                                                                                                           | GENERAL                                                                                                                                                                                                                                                                                                                                                                                                                                                                                                                                                                                                                                                                                                           |
|-----------------------------------------------------------------------------------------------------------------------------------------------------------------------------------------------------------------------------------------------------------------------------------------------------------|-------------------------------------------------------------------------------------------------------------------------------------------------------------------------------------------------------------------------------------------------------------------------------------------------------------------------------------------------------------------------------------------------------------------------------------------------------------------------------------------------------------------------------------------------------------------------------------------------------------------------------------------------------------------------------------------------------------------|
| Туре                                                                                                                                                                                                                                                                                                      | Freestanding                                                                                                                                                                                                                                                                                                                                                                                                                                                                                                                                                                                                                                                                                                      |
| Size                                                                                                                                                                                                                                                                                                      | 30"                                                                                                                                                                                                                                                                                                                                                                                                                                                                                                                                                                                                                                                                                                               |
| Finish                                                                                                                                                                                                                                                                                                    | Stainless Steel                                                                                                                                                                                                                                                                                                                                                                                                                                                                                                                                                                                                                                                                                                   |
| Side Walls                                                                                                                                                                                                                                                                                                | Black                                                                                                                                                                                                                                                                                                                                                                                                                                                                                                                                                                                                                                                                                                             |
| Control Type                                                                                                                                                                                                                                                                                              | Knob Control with Multifunctions                                                                                                                                                                                                                                                                                                                                                                                                                                                                                                                                                                                                                                                                                  |
| Illuminated Knobs                                                                                                                                                                                                                                                                                         | Yes                                                                                                                                                                                                                                                                                                                                                                                                                                                                                                                                                                                                                                                                                                               |
|                                                                                                                                                                                                                                                                                                           | FUNCTIONS                                                                                                                                                                                                                                                                                                                                                                                                                                                                                                                                                                                                                                                                                                         |
|                                                                                                                                                                                                                                                                                                           |                                                                                                                                                                                                                                                                                                                                                                                                                                                                                                                                                                                                                                                                                                                   |
| Cooking Functions<br>Bottom Heater                                                                                                                                                                                                                                                                        | 5<br>Yes                                                                                                                                                                                                                                                                                                                                                                                                                                                                                                                                                                                                                                                                                                          |
| Broiler                                                                                                                                                                                                                                                                                                   | Yes                                                                                                                                                                                                                                                                                                                                                                                                                                                                                                                                                                                                                                                                                                               |
|                                                                                                                                                                                                                                                                                                           |                                                                                                                                                                                                                                                                                                                                                                                                                                                                                                                                                                                                                                                                                                                   |
| Broil                                                                                                                                                                                                                                                                                                     | Gas                                                                                                                                                                                                                                                                                                                                                                                                                                                                                                                                                                                                                                                                                                               |
| Convection Cooking                                                                                                                                                                                                                                                                                        | Yes                                                                                                                                                                                                                                                                                                                                                                                                                                                                                                                                                                                                                                                                                                               |
| Convection Broiler                                                                                                                                                                                                                                                                                        | Yes                                                                                                                                                                                                                                                                                                                                                                                                                                                                                                                                                                                                                                                                                                               |
| Convection Roast                                                                                                                                                                                                                                                                                          | Yes                                                                                                                                                                                                                                                                                                                                                                                                                                                                                                                                                                                                                                                                                                               |
| SPECIAL FEATURES                                                                                                                                                                                                                                                                                          |                                                                                                                                                                                                                                                                                                                                                                                                                                                                                                                                                                                                                                                                                                                   |
| Simmering                                                                                                                                                                                                                                                                                                 | Yes                                                                                                                                                                                                                                                                                                                                                                                                                                                                                                                                                                                                                                                                                                               |
| Cavity Enameling Color                                                                                                                                                                                                                                                                                    | Black                                                                                                                                                                                                                                                                                                                                                                                                                                                                                                                                                                                                                                                                                                             |
| Interior Oven Lights                                                                                                                                                                                                                                                                                      | 2x Halogen                                                                                                                                                                                                                                                                                                                                                                                                                                                                                                                                                                                                                                                                                                        |
| Sabbath Mode                                                                                                                                                                                                                                                                                              | Yes                                                                                                                                                                                                                                                                                                                                                                                                                                                                                                                                                                                                                                                                                                               |
| Adjustable Feet                                                                                                                                                                                                                                                                                           | Yes                                                                                                                                                                                                                                                                                                                                                                                                                                                                                                                                                                                                                                                                                                               |
| Anti-Tip (Tilting) Bracket                                                                                                                                                                                                                                                                                | Yes                                                                                                                                                                                                                                                                                                                                                                                                                                                                                                                                                                                                                                                                                                               |
| Auto Re-Ignition                                                                                                                                                                                                                                                                                          | Yes                                                                                                                                                                                                                                                                                                                                                                                                                                                                                                                                                                                                                                                                                                               |
| Fuel Type                                                                                                                                                                                                                                                                                                 | NG                                                                                                                                                                                                                                                                                                                                                                                                                                                                                                                                                                                                                                                                                                                |
| C                                                                                                                                                                                                                                                                                                         | OVEN DOOR                                                                                                                                                                                                                                                                                                                                                                                                                                                                                                                                                                                                                                                                                                         |
| Oven Glass Window                                                                                                                                                                                                                                                                                         | "O" Shaped Metal + Glass                                                                                                                                                                                                                                                                                                                                                                                                                                                                                                                                                                                                                                                                                          |
| Door Cooling System                                                                                                                                                                                                                                                                                       | Cool Door 4 Pane Heat-Resistant Glass (Fixed)                                                                                                                                                                                                                                                                                                                                                                                                                                                                                                                                                                                                                                                                     |
| ACCESSORIES/ OVEN CAVITY                                                                                                                                                                                                                                                                                  |                                                                                                                                                                                                                                                                                                                                                                                                                                                                                                                                                                                                                                                                                                                   |
|                                                                                                                                                                                                                                                                                                           |                                                                                                                                                                                                                                                                                                                                                                                                                                                                                                                                                                                                                                                                                                                   |
| Rack Positions                                                                                                                                                                                                                                                                                            | Stay In Self-clean—6 Levels                                                                                                                                                                                                                                                                                                                                                                                                                                                                                                                                                                                                                                                                                       |
| Rack Positions<br>Telescopic Pull-out Shelf System                                                                                                                                                                                                                                                        | Stay In Self-clean—6 Levels<br>1 Level (Full Lower Extension)                                                                                                                                                                                                                                                                                                                                                                                                                                                                                                                                                                                                                                                     |
|                                                                                                                                                                                                                                                                                                           |                                                                                                                                                                                                                                                                                                                                                                                                                                                                                                                                                                                                                                                                                                                   |
| Telescopic Pull-out Shelf System                                                                                                                                                                                                                                                                          | 1 Level (Full Lower Extension)                                                                                                                                                                                                                                                                                                                                                                                                                                                                                                                                                                                                                                                                                    |
| Telescopic Pull-out Shelf System<br>Net Capacity cu. ft.                                                                                                                                                                                                                                                  | 1 Level (Full Lower Extension)<br>5.7 cu. ft.                                                                                                                                                                                                                                                                                                                                                                                                                                                                                                                                                                                                                                                                     |
| Telescopic Pull-out Shelf System<br>Net Capacity cu. ft.<br>Self-cleaning                                                                                                                                                                                                                                 | 1 Level (Full Lower Extension)<br>5.7 cu. ft.<br>Yes                                                                                                                                                                                                                                                                                                                                                                                                                                                                                                                                                                                                                                                              |
| Telescopic Pull-out Shelf System<br>Net Capacity cu. ft.<br>Self-cleaning<br>Broiler Pan                                                                                                                                                                                                                  | 1 Level (Full Lower Extension)<br>5.7 cu. ft.<br>Yes<br>Included                                                                                                                                                                                                                                                                                                                                                                                                                                                                                                                                                                                                                                                  |
| Telescopic Pull-out Shelf System<br>Net Capacity cu. ft.<br>Self-cleaning<br>Broiler Pan<br>Side Trim Kit<br>Griddle                                                                                                                                                                                      | 1 Level (Full Lower Extension)<br>5.7 cu. ft.<br>Yes<br>Included<br>Optional<br>Optional                                                                                                                                                                                                                                                                                                                                                                                                                                                                                                                                                                                                                          |
| Telescopic Pull-out Shelf System<br>Net Capacity cu. ft.<br>Self-cleaning<br>Broiler Pan<br>Side Trim Kit                                                                                                                                                                                                 | 1 Level (Full Lower Extension)<br>5.7 cu. ft.<br>Yes<br>Included<br>Optional<br>Optional<br>Optional                                                                                                                                                                                                                                                                                                                                                                                                                                                                                                                                                                                                              |
| Telescopic Pull-out Shelf System<br>Net Capacity cu. ft.<br>Self-cleaning<br>Broiler Pan<br>Side Trim Kit<br>Griddle<br>Backguard<br>LPG Conversion Kit                                                                                                                                                   | 1 Level (Full Lower Extension)<br>5.7 cu. ft.<br>Yes<br>Included<br>Optional<br>Optional                                                                                                                                                                                                                                                                                                                                                                                                                                                                                                                                                                                                                          |
| Telescopic Pull-out Shelf System<br>Net Capacity cu. ft.<br>Self-cleaning<br>Broiler Pan<br>Side Trim Kit<br>Griddle<br>Backguard                                                                                                                                                                         | 1 Level (Full Lower Extension)<br>5.7 cu. ft.<br>Yes<br>Included<br>Optional<br>Optional<br>Optional<br>Yes<br>3                                                                                                                                                                                                                                                                                                                                                                                                                                                                                                                                                                                                  |
| Telescopic Pull-out Shelf System<br>Net Capacity cu. ft.<br>Self-cleaning<br>Broiler Pan<br>Side Trim Kit<br>Griddle<br>Backguard<br>LPG Conversion Kit<br>Chromed Racks                                                                                                                                  | 1 Level (Full Lower Extension)<br>5.7 cu. ft.<br>Yes<br>Included<br>Optional<br>Optional<br>Optional<br>Yes<br>3<br>COOKTOP                                                                                                                                                                                                                                                                                                                                                                                                                                                                                                                                                                                       |
| Telescopic Pull-out Shelf System<br>Net Capacity cu. ft.<br>Self-cleaning<br>Broiler Pan<br>Side Trim Kit<br>Griddle<br>Backguard<br>LPG Conversion Kit<br>Chromed Racks<br>Burner Configuration                                                                                                          | 1 Level (Full Lower Extension)<br>5.7 cu. ft.<br>Yes<br>Included<br>Optional<br>Optional<br>Optional<br>Yes<br>3<br>COOKTOP<br>5 Gas Burners                                                                                                                                                                                                                                                                                                                                                                                                                                                                                                                                                                      |
| Telescopic Pull-out Shelf System<br>Net Capacity cu. ft.<br>Self-cleaning<br>Broiler Pan<br>Side Trim Kit<br>Griddle<br>Backguard<br>LPG Conversion Kit<br>Chromed Racks<br>Burner Configuration<br>Front Left                                                                                            | 1 Level (Full Lower Extension)<br>5.7 cu. ft.<br>Yes<br>Included<br>Optional<br>Optional<br>Optional<br>Yes<br>3<br>COOKTOP<br>5 Gas Burners<br>20,000 BTU                                                                                                                                                                                                                                                                                                                                                                                                                                                                                                                                                        |
| Telescopic Pull-out Shelf SystemNet Capacity cu. ft.Self-cleaningBroiler PanSide Trim KitGriddleBackguardLPG Conversion KitChromed RacksBurner ConfigurationFront LeftRear Left                                                                                                                           | 1 Level (Full Lower Extension)<br>5.7 cu. ft.<br>Yes<br>Included<br>Optional<br>Optional<br>Optional<br>Yes<br>3<br>COOKTOP<br>5 Gas Burners<br>20,000 BTU<br>4,000 BTU                                                                                                                                                                                                                                                                                                                                                                                                                                                                                                                                           |
| Telescopic Pull-out Shelf SystemNet Capacity cu. ft.Self-cleaningBroiler PanSide Trim KitGriddleBackguardLPG Conversion KitChromed RacksBurner ConfigurationFront LeftRear LeftFront Right                                                                                                                | 1 Level (Full Lower Extension)<br>5.7 cu. ft.<br>Yes<br>Included<br>Optional<br>Optional<br>Optional<br>Yes<br>3<br>COOKTOP<br>5 Gas Burners<br>20,000 BTU<br>4,000 BTU<br>20,000 BTU                                                                                                                                                                                                                                                                                                                                                                                                                                                                                                                             |
| Telescopic Pull-out Shelf SystemNet Capacity cu. ft.Self-cleaningBroiler PanSide Trim KitGriddleBackguardLPG Conversion KitChromed RacksBurner ConfigurationFront LeftRear LeftFront RightRear Right                                                                                                      | 1 Level (Full Lower Extension)<br>5.7 cu. ft.<br>Yes<br>Included<br>Optional<br>Optional<br>Optional<br>Yes<br>3<br>COOKTOP<br>5 Gas Burners<br>20,000 BTU<br>4,000 BTU<br>20,000 BTU<br>8,000 BTU                                                                                                                                                                                                                                                                                                                                                                                                                                                                                                                |
| Telescopic Pull-out Shelf SystemNet Capacity cu. ft.Self-cleaningBroiler PanSide Trim KitGriddleBackguardLPG Conversion KitChromed RacksBurner ConfigurationFront LeftRear LeftFront RightRear RightCentral                                                                                               | 1 Level (Full Lower Extension)<br>5.7 cu. ft.<br>Yes<br>Included<br>Optional<br>Optional<br>Optional<br>Yes<br>3<br>COOKTOP<br>5 Gas Burners<br>20,000 BTU<br>4,000 BTU<br>20,000 BTU<br>10,000 BTU<br>10,000 BTU                                                                                                                                                                                                                                                                                                                                                                                                                                                                                                 |
| Telescopic Pull-out Shelf SystemNet Capacity cu. ft.Self-cleaningBroiler PanSide Trim KitGriddleBackguardLPG Conversion KitChromed RacksBurner ConfigurationFront LeftRear LeftFront RightRear RightCentralPan Support Type                                                                               | 1 Level (Full Lower Extension)         5.7 cu. ft.         Yes         Included         Optional         Optional         Yes         3         COOKTOP         5 Gas Burners         20,000 BTU         4,000 BTU         8,000 BTU         10,000 BTU         Cost Iron Continuous Pan Supports                                                                                                                                                                                                                                                                                                                                                                                                                 |
| Telescopic Pull-out Shelf SystemNet Capacity cu. ft.Self-cleaningBroiler PanSide Trim KitGriddleBackguardLPG Conversion KitChromed RacksBurner ConfigurationFront LeftRear LeftFront RightRear RightCentralPan Support TypeGas Safety Valve                                                               | 1 Level (Full Lower Extension)         5.7 cu. ft.         Yes         Included         Optional         Optional         Yes         3         COOKTOP         5 Gas Burners         20,000 BTU         4,000 BTU         8,000 BTU         10,000 BTU         10,000 BTU         Yes                                                                                                                                                                                                                                                                                                                                                                                                                            |
| Telescopic Pull-out Shelf SystemNet Capacity cu. ft.Self-cleaningBroiler PanSide Trim KitGriddleBackguardLPG Conversion KitChromed RacksBurner ConfigurationFront LeftRear LeftFront RightRear RightCentralPan Support TypeGas Safety ValvePol                                                            | 1 Level (Full Lower Extension)<br>5.7 cu. ft.<br>Yes<br>Included<br>Optional<br>Optional<br>Optional<br>Yes<br>3<br>COOKTOP<br>5 Gas Burners<br>20,000 BTU<br>4,000 BTU<br>20,000 BTU<br>10,000 BTU<br>10,000 BTU<br>Cast Iron Continuous Pan Supports<br>Yes<br>Yes                                                                                                                                                                                                                                                                                                                                                                                                                                              |
| Telescopic Pull-out Shelf System Net Capacity cu. ft. Self-cleaning Broiler Pan Side Trim Kit Griddle Backguard LPG Conversion Kit Chromed Racks Burner Configuration Front Left Rear Left Front Right Rear Right Central Pan Support Type Gas Safety Valve POV KW/Amps rating                            | 1 Level (Full Lower Extension)<br>5.7 cu. ft.<br>Yes<br>Included<br>Optional<br>Optional<br>Optional<br>Yes<br>3<br>COOKTOP<br>5 Gas Burners<br>20,000 BTU<br>4,000 BTU<br>20,000 BTU<br>20,000 BTU<br>10,000 BTU<br>10,000 BTU<br>Cast Iron Continuous Pan Supports<br>Yes<br>VER/RATINCS<br>110–120 V 60 Hz                                                                                                                                                                                                                                                                                                                                                                                                     |
| Telescopic Pull-out Shelf SystemNet Capacity cu. ft.Self-cleaningBroiler PanSide Trim KitGriddleBackguardLPG Conversion KitChromed RacksBurner ConfigurationFront LeftRear LeftFront RightRear RightCentralPan Support TypeGas Safety ValvePOVKW/Amps rating                                              | 1 Level (Full Lower Extension)<br>5.7 cu. ft.<br>Yes<br>Included<br>Optional<br>Optional<br>Optional<br>Yes<br>3<br>COOKTOP<br>5 Gas Burners<br>20,000 BTU<br>4,000 BTU<br>20,000 BTU<br>20,000 BTU<br>10,000 BTU<br>10,000 BTU<br>Cast Iron Continuous Pan Supports<br>Yes<br>VER/RATINCS<br>110-120 V 60 Hz<br>IMENSIONS                                                                                                                                                                                                                                                                                                                                                                                        |
| Telescopic Pull-out Shelf SystemNet Capacity cu. ft.Self-cleaningBroiler PanSide Trim KitGriddleBackguardLPG Conversion KitChromed RacksBurner ConfigurationFront LeftRear LeftFront RightRear RightCentralPan Support TypeGas Safety ValvePotKW/Amps ratingRequired cutout dim (H x W x D)               | 1 Level (Full Lower Extension)         5.7 cu. ft.         Yes         Included         Optional         Optional         Optional         Yes         3         COOKTOP         5 Gas Burners         20,000 BTU         4,000 BTU         20,000 BTU         8,000 BTU         10,000 BTU         Cast Iron Continuous Pan Supports         Yes         VER/RATINCS         110-120 V 60 Hz         IMENSIONS         36" x 30" x 25 ½"                                                                                                                                                                                                                                                                         |
| Telescopic Pull-out Shelf SystemNet Capacity cu. ft.Self-cleaningBroiler PanSide Trim KitGriddleBackguardLPG Conversion KitChromed RacksBurner ConfigurationFront LeftRear LeftFront RightCentralPan Support TypeGas Safety ValvePovKW/Amps ratingRequired cutout dim (H x W x D)Product Dim (H x W x D)  | 1 Level (Full Lower Extension)         5.7 cu. ft.         Yes         Included         Optional         Optional         Optional         Yes         3         COOKTOP         5 Gas Burners         20,000 BTU         4,000 BTU         20,000 BTU         8,000 BTU         10,000 BTU         Cast Iron Continuous Pan Supports         Yes         VER/RATINCS         110-120 V 60 Hz         IMENSIONS         36" x 30" x 25 ½"         36" x 30" x 25 ½"                                                                                                                                                                                                                                               |
| Telescopic Pull-out Shelf SystemNet Capacity cu. ft.Self-cleaningBroiler PanSide Trim KitGriddleBackguardLPG Conversion KitChromed RacksBurner ConfigurationFront LeftRear LeftFront RightCentralPan Support TypeGas Safety ValveProduct Dim (H x W x D)Product Dim (H x W x D)Product Weight             | 1 Level (Full Lower Extension)         5.7 cu. ft.         Yes         Included         Optional         Optional         Optional         Yes         3         COOKTOP         5 Gas Burners         20,000 BTU         4,000 BTU         20,000 BTU         8,000 BTU         20,000 BTU         20,000 BTU         20,000 BTU         20,000 BTU         20,000 BTU         8,000 BTU         10,000 BTU         Cast Iron Continuous Pan Supports         Yes         VER/RATINCS         110-120 V 60 Hz         IMENSIONS         36" x 30" x 25 ½"         36" x 29 ⅓"½" (91.4 x 75.7 x 75 cm)         272.27 lbs. (124 kg) |
| Telescopic Pull-out Shelf SystemNet Capacity cu. ft.Self-cleaningBroiler PanSide Trim KitGriddleBackguardLPG Conversion KitChromed RacksBurner ConfigurationFront LeftRear LeftFront RightCentralPan Support TypeGas Safety ValveProduct Dim (H x W x D)Product Dim (H x W x D)Product WeightPacked HxWxD | 1 Level (Full Lower Extension)<br>5.7 cu. ft.<br>Yes<br>Included<br>Optional<br>Optional<br>Optional<br>Yes<br>3<br><b>COOKTOP</b><br>5 Gas Burners<br>20,000 BTU<br>4,000 BTU<br>20,000 BTU<br>20,000 BTU<br>20,000 BTU<br>10,000 BTU<br>Cast Iron Continuous Pan Supports<br>Yes<br><b>VER/RATINGS</b><br>110-120 V 60 Hz<br><b>IMENSIONS</b><br>36" x 30" x 25 <sup>1</sup> / <sub>2</sub> "<br>36" x 29 <sup>13</sup> / <sub>6</sub> " x 29 <sup>1</sup> / <sub>2</sub> " (91.4 x 75.7 x 75 cm)<br>272.27 lbs. (124 kg)<br>45 <sup>1</sup> / <sub>4</sub> " x 32 <sup>3</sup> / <sub>4</sub> " x 30 <sup>9</sup> / <sub>16</sub> " (114.94 x 8319 x 77.63 cm)                                                 |
| Telescopic Pull-out Shelf SystemNet Capacity cu. ft.Self-cleaningBroiler PanSide Trim KitGriddleBackguardLPG Conversion KitChromed RacksBurner ConfigurationFront LeftRear LeftFront RightCentralPan Support TypeGas Safety ValveProduct Dim (H x W x D)Product Dim (H x W x D)Product Weight             | 1 Level (Full Lower Extension)         5.7 cu. ft.         Yes         Included         Optional         Optional         Optional         Yes         3         COOKTOP         5 Gas Burners         20,000 BTU         4,000 BTU         20,000 BTU         8,000 BTU         20,000 BTU         20,000 BTU         20,000 BTU         20,000 BTU         20,000 BTU         8,000 BTU         10,000 BTU         Cast Iron Continuous Pan Supports         Yes         VER/RATINCS         110-120 V 60 Hz         IMENSIONS         36" x 30" x 25 ½"         36" x 29 ⅓"½" (91.4 x 75.7 x 75 cm)         272.27 lbs. (124 kg) |

## 30" Pro-Style Gas Range

**PRGR34550SS** 

NOTE TO THE INSTALLER: All height, width, and depth dimensions are shown in inches (as well as metric). Beko U.S., Inc. reserves the absolute and unrestricted right to change product materials and specifications, at any time, without notice. Please visit our website, www.BekoAppliances.com, or call 888.352.2356 to verify the latest specifications with final dimensional data and other details prior to installation and making a cutout. Applicable product limited warranty information may be found in accompanying product materials, or you may contact your account manager for further details. Proper installation is the responsibility of the installer. Product failure due to improper installation is not covered under the Limited Warranty.