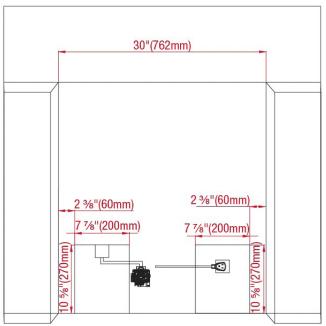

|                                                                                                                                                                                                                                                                                                           | GENERAL                                                                                                                                                                                                                                                                                                                                                                                                                                                                                                                                                                                                                                                                                                           |
|-----------------------------------------------------------------------------------------------------------------------------------------------------------------------------------------------------------------------------------------------------------------------------------------------------------|-------------------------------------------------------------------------------------------------------------------------------------------------------------------------------------------------------------------------------------------------------------------------------------------------------------------------------------------------------------------------------------------------------------------------------------------------------------------------------------------------------------------------------------------------------------------------------------------------------------------------------------------------------------------------------------------------------------------|
| Туре                                                                                                                                                                                                                                                                                                      | Freestanding                                                                                                                                                                                                                                                                                                                                                                                                                                                                                                                                                                                                                                                                                                      |
| Size                                                                                                                                                                                                                                                                                                      | 30"                                                                                                                                                                                                                                                                                                                                                                                                                                                                                                                                                                                                                                                                                                               |
| Finish                                                                                                                                                                                                                                                                                                    | Stainless Steel                                                                                                                                                                                                                                                                                                                                                                                                                                                                                                                                                                                                                                                                                                   |
| Side Walls                                                                                                                                                                                                                                                                                                | Black                                                                                                                                                                                                                                                                                                                                                                                                                                                                                                                                                                                                                                                                                                             |
| Control Type                                                                                                                                                                                                                                                                                              | Knob Control with Multifunctions                                                                                                                                                                                                                                                                                                                                                                                                                                                                                                                                                                                                                                                                                  |
| Illuminated Knobs                                                                                                                                                                                                                                                                                         | Yes                                                                                                                                                                                                                                                                                                                                                                                                                                                                                                                                                                                                                                                                                                               |
|                                                                                                                                                                                                                                                                                                           | FUNCTIONS                                                                                                                                                                                                                                                                                                                                                                                                                                                                                                                                                                                                                                                                                                         |
|                                                                                                                                                                                                                                                                                                           |                                                                                                                                                                                                                                                                                                                                                                                                                                                                                                                                                                                                                                                                                                                   |
| Cooking Functions<br>Bottom Heater                                                                                                                                                                                                                                                                        | 5<br>Yes                                                                                                                                                                                                                                                                                                                                                                                                                                                                                                                                                                                                                                                                                                          |
| Broiler                                                                                                                                                                                                                                                                                                   | Yes                                                                                                                                                                                                                                                                                                                                                                                                                                                                                                                                                                                                                                                                                                               |
|                                                                                                                                                                                                                                                                                                           |                                                                                                                                                                                                                                                                                                                                                                                                                                                                                                                                                                                                                                                                                                                   |
| Broil                                                                                                                                                                                                                                                                                                     | Gas                                                                                                                                                                                                                                                                                                                                                                                                                                                                                                                                                                                                                                                                                                               |
| Convection Cooking                                                                                                                                                                                                                                                                                        | Yes                                                                                                                                                                                                                                                                                                                                                                                                                                                                                                                                                                                                                                                                                                               |
| Convection Broiler                                                                                                                                                                                                                                                                                        | Yes                                                                                                                                                                                                                                                                                                                                                                                                                                                                                                                                                                                                                                                                                                               |
| Convection Roast                                                                                                                                                                                                                                                                                          | Yes                                                                                                                                                                                                                                                                                                                                                                                                                                                                                                                                                                                                                                                                                                               |
| SPECIAL FEATURES                                                                                                                                                                                                                                                                                          |                                                                                                                                                                                                                                                                                                                                                                                                                                                                                                                                                                                                                                                                                                                   |
| Simmering                                                                                                                                                                                                                                                                                                 | Yes                                                                                                                                                                                                                                                                                                                                                                                                                                                                                                                                                                                                                                                                                                               |
| Cavity Enameling Color                                                                                                                                                                                                                                                                                    | Black                                                                                                                                                                                                                                                                                                                                                                                                                                                                                                                                                                                                                                                                                                             |
| Interior Oven Lights                                                                                                                                                                                                                                                                                      | 2x Halogen                                                                                                                                                                                                                                                                                                                                                                                                                                                                                                                                                                                                                                                                                                        |
| Sabbath Mode                                                                                                                                                                                                                                                                                              | Yes                                                                                                                                                                                                                                                                                                                                                                                                                                                                                                                                                                                                                                                                                                               |
| Adjustable Feet                                                                                                                                                                                                                                                                                           | Yes                                                                                                                                                                                                                                                                                                                                                                                                                                                                                                                                                                                                                                                                                                               |
| Anti-Tip (Tilting) Bracket                                                                                                                                                                                                                                                                                | Yes                                                                                                                                                                                                                                                                                                                                                                                                                                                                                                                                                                                                                                                                                                               |
| Auto Re-Ignition                                                                                                                                                                                                                                                                                          | Yes                                                                                                                                                                                                                                                                                                                                                                                                                                                                                                                                                                                                                                                                                                               |
| Fuel Type                                                                                                                                                                                                                                                                                                 | NG                                                                                                                                                                                                                                                                                                                                                                                                                                                                                                                                                                                                                                                                                                                |
| C                                                                                                                                                                                                                                                                                                         | OVEN DOOR                                                                                                                                                                                                                                                                                                                                                                                                                                                                                                                                                                                                                                                                                                         |
| Oven Glass Window                                                                                                                                                                                                                                                                                         | "O" Shaped Metal + Glass                                                                                                                                                                                                                                                                                                                                                                                                                                                                                                                                                                                                                                                                                          |
| Door Cooling System                                                                                                                                                                                                                                                                                       | Cool Door 4 Pane Heat-Resistant Glass (Fixed)                                                                                                                                                                                                                                                                                                                                                                                                                                                                                                                                                                                                                                                                     |
| ACCESSORIES/ OVEN CAVITY                                                                                                                                                                                                                                                                                  |                                                                                                                                                                                                                                                                                                                                                                                                                                                                                                                                                                                                                                                                                                                   |
|                                                                                                                                                                                                                                                                                                           |                                                                                                                                                                                                                                                                                                                                                                                                                                                                                                                                                                                                                                                                                                                   |
| Rack Positions                                                                                                                                                                                                                                                                                            | Stay In Self-clean—6 Levels                                                                                                                                                                                                                                                                                                                                                                                                                                                                                                                                                                                                                                                                                       |
| Rack Positions<br>Telescopic Pull-out Shelf System                                                                                                                                                                                                                                                        | Stay In Self-clean—6 Levels<br>1 Level (Full Lower Extension)                                                                                                                                                                                                                                                                                                                                                                                                                                                                                                                                                                                                                                                     |
|                                                                                                                                                                                                                                                                                                           |                                                                                                                                                                                                                                                                                                                                                                                                                                                                                                                                                                                                                                                                                                                   |
| Telescopic Pull-out Shelf System                                                                                                                                                                                                                                                                          | 1 Level (Full Lower Extension)                                                                                                                                                                                                                                                                                                                                                                                                                                                                                                                                                                                                                                                                                    |
| Telescopic Pull-out Shelf System<br>Net Capacity cu. ft.                                                                                                                                                                                                                                                  | 1 Level (Full Lower Extension)<br>5.7 cu. ft.                                                                                                                                                                                                                                                                                                                                                                                                                                                                                                                                                                                                                                                                     |
| Telescopic Pull-out Shelf System<br>Net Capacity cu. ft.<br>Self-cleaning                                                                                                                                                                                                                                 | 1 Level (Full Lower Extension)<br>5.7 cu. ft.<br>Yes                                                                                                                                                                                                                                                                                                                                                                                                                                                                                                                                                                                                                                                              |
| Telescopic Pull-out Shelf System<br>Net Capacity cu. ft.<br>Self-cleaning<br>Broiler Pan                                                                                                                                                                                                                  | 1 Level (Full Lower Extension)<br>5.7 cu. ft.<br>Yes<br>Included                                                                                                                                                                                                                                                                                                                                                                                                                                                                                                                                                                                                                                                  |
| Telescopic Pull-out Shelf System<br>Net Capacity cu. ft.<br>Self-cleaning<br>Broiler Pan<br>Side Trim Kit<br>Griddle                                                                                                                                                                                      | 1 Level (Full Lower Extension)<br>5.7 cu. ft.<br>Yes<br>Included<br>Optional<br>Optional                                                                                                                                                                                                                                                                                                                                                                                                                                                                                                                                                                                                                          |
| Telescopic Pull-out Shelf System<br>Net Capacity cu. ft.<br>Self-cleaning<br>Broiler Pan<br>Side Trim Kit                                                                                                                                                                                                 | 1 Level (Full Lower Extension)<br>5.7 cu. ft.<br>Yes<br>Included<br>Optional<br>Optional<br>Optional                                                                                                                                                                                                                                                                                                                                                                                                                                                                                                                                                                                                              |
| Telescopic Pull-out Shelf System<br>Net Capacity cu. ft.<br>Self-cleaning<br>Broiler Pan<br>Side Trim Kit<br>Griddle<br>Backguard<br>LPG Conversion Kit                                                                                                                                                   | 1 Level (Full Lower Extension)<br>5.7 cu. ft.<br>Yes<br>Included<br>Optional<br>Optional                                                                                                                                                                                                                                                                                                                                                                                                                                                                                                                                                                                                                          |
| Telescopic Pull-out Shelf System<br>Net Capacity cu. ft.<br>Self-cleaning<br>Broiler Pan<br>Side Trim Kit<br>Griddle<br>Backguard                                                                                                                                                                         | 1 Level (Full Lower Extension)<br>5.7 cu. ft.<br>Yes<br>Included<br>Optional<br>Optional<br>Optional<br>Yes<br>3                                                                                                                                                                                                                                                                                                                                                                                                                                                                                                                                                                                                  |
| Telescopic Pull-out Shelf System<br>Net Capacity cu. ft.<br>Self-cleaning<br>Broiler Pan<br>Side Trim Kit<br>Griddle<br>Backguard<br>LPG Conversion Kit<br>Chromed Racks                                                                                                                                  | 1 Level (Full Lower Extension)<br>5.7 cu. ft.<br>Yes<br>Included<br>Optional<br>Optional<br>Optional<br>Yes<br>3<br>COOKTOP                                                                                                                                                                                                                                                                                                                                                                                                                                                                                                                                                                                       |
| Telescopic Pull-out Shelf System<br>Net Capacity cu. ft.<br>Self-cleaning<br>Broiler Pan<br>Side Trim Kit<br>Griddle<br>Backguard<br>LPG Conversion Kit<br>Chromed Racks<br>Burner Configuration                                                                                                          | 1 Level (Full Lower Extension)<br>5.7 cu. ft.<br>Yes<br>Included<br>Optional<br>Optional<br>Optional<br>Yes<br>3<br>COOKTOP<br>5 Gas Burners                                                                                                                                                                                                                                                                                                                                                                                                                                                                                                                                                                      |
| Telescopic Pull-out Shelf System<br>Net Capacity cu. ft.<br>Self-cleaning<br>Broiler Pan<br>Side Trim Kit<br>Griddle<br>Backguard<br>LPG Conversion Kit<br>Chromed Racks<br>Burner Configuration<br>Front Left                                                                                            | 1 Level (Full Lower Extension)<br>5.7 cu. ft.<br>Yes<br>Included<br>Optional<br>Optional<br>Optional<br>Yes<br>3<br>COOKTOP<br>5 Gas Burners<br>20,000 BTU                                                                                                                                                                                                                                                                                                                                                                                                                                                                                                                                                        |
| Telescopic Pull-out Shelf SystemNet Capacity cu. ft.Self-cleaningBroiler PanSide Trim KitGriddleBackguardLPG Conversion KitChromed RacksBurner ConfigurationFront LeftRear Left                                                                                                                           | 1 Level (Full Lower Extension)<br>5.7 cu. ft.<br>Yes<br>Included<br>Optional<br>Optional<br>Optional<br>Yes<br>3<br>COOKTOP<br>5 Gas Burners<br>20,000 BTU<br>4,000 BTU                                                                                                                                                                                                                                                                                                                                                                                                                                                                                                                                           |
| Telescopic Pull-out Shelf SystemNet Capacity cu. ft.Self-cleaningBroiler PanSide Trim KitGriddleBackguardLPG Conversion KitChromed RacksBurner ConfigurationFront LeftRear LeftFront Right                                                                                                                | 1 Level (Full Lower Extension)<br>5.7 cu. ft.<br>Yes<br>Included<br>Optional<br>Optional<br>Optional<br>Yes<br>3<br>COOKTOP<br>5 Gas Burners<br>20,000 BTU<br>4,000 BTU<br>20,000 BTU                                                                                                                                                                                                                                                                                                                                                                                                                                                                                                                             |
| Telescopic Pull-out Shelf SystemNet Capacity cu. ft.Self-cleaningBroiler PanSide Trim KitGriddleBackguardLPG Conversion KitChromed RacksBurner ConfigurationFront LeftRear LeftFront RightRear Right                                                                                                      | 1 Level (Full Lower Extension)<br>5.7 cu. ft.<br>Yes<br>Included<br>Optional<br>Optional<br>Optional<br>Yes<br>3<br>COOKTOP<br>5 Gas Burners<br>20,000 BTU<br>4,000 BTU<br>20,000 BTU<br>8,000 BTU                                                                                                                                                                                                                                                                                                                                                                                                                                                                                                                |
| Telescopic Pull-out Shelf SystemNet Capacity cu. ft.Self-cleaningBroiler PanSide Trim KitGriddleBackguardLPG Conversion KitChromed RacksBurner ConfigurationFront LeftRear LeftFront RightRear RightCentral                                                                                               | 1 Level (Full Lower Extension)<br>5.7 cu. ft.<br>Yes<br>Included<br>Optional<br>Optional<br>Optional<br>Yes<br>3<br>COOKTOP<br>5 Gas Burners<br>20,000 BTU<br>4,000 BTU<br>20,000 BTU<br>10,000 BTU<br>10,000 BTU                                                                                                                                                                                                                                                                                                                                                                                                                                                                                                 |
| Telescopic Pull-out Shelf SystemNet Capacity cu. ft.Self-cleaningBroiler PanSide Trim KitGriddleBackguardLPG Conversion KitChromed RacksBurner ConfigurationFront LeftRear LeftFront RightRear RightCentralPan Support Type                                                                               | 1 Level (Full Lower Extension)         5.7 cu. ft.         Yes         Included         Optional         Optional         Yes         3         COOKTOP         5 Gas Burners         20,000 BTU         4,000 BTU         8,000 BTU         10,000 BTU         Cost Iron Continuous Pan Supports                                                                                                                                                                                                                                                                                                                                                                                                                 |
| Telescopic Pull-out Shelf SystemNet Capacity cu. ft.Self-cleaningBroiler PanSide Trim KitGriddleBackguardLPG Conversion KitChromed RacksBurner ConfigurationFront LeftRear LeftFront RightRear RightCentralPan Support TypeGas Safety Valve                                                               | 1 Level (Full Lower Extension)         5.7 cu. ft.         Yes         Included         Optional         Optional         Yes         3         COOKTOP         5 Gas Burners         20,000 BTU         4,000 BTU         8,000 BTU         10,000 BTU         10,000 BTU         Yes                                                                                                                                                                                                                                                                                                                                                                                                                            |
| Telescopic Pull-out Shelf SystemNet Capacity cu. ft.Self-cleaningBroiler PanSide Trim KitGriddleBackguardLPG Conversion KitChromed RacksBurner ConfigurationFront LeftRear LeftFront RightRear RightCentralPan Support TypeGas Safety ValvePol                                                            | 1 Level (Full Lower Extension)<br>5.7 cu. ft.<br>Yes<br>Included<br>Optional<br>Optional<br>Optional<br>Yes<br>3<br>COOKTOP<br>5 Gas Burners<br>20,000 BTU<br>4,000 BTU<br>20,000 BTU<br>10,000 BTU<br>10,000 BTU<br>Cast Iron Continuous Pan Supports<br>Yes<br>Yes                                                                                                                                                                                                                                                                                                                                                                                                                                              |
| Telescopic Pull-out Shelf System Net Capacity cu. ft. Self-cleaning Broiler Pan Side Trim Kit Griddle Backguard LPG Conversion Kit Chromed Racks Burner Configuration Front Left Rear Left Front Right Rear Right Central Pan Support Type Gas Safety Valve POV KW/Amps rating                            | 1 Level (Full Lower Extension)<br>5.7 cu. ft.<br>Yes<br>Included<br>Optional<br>Optional<br>Optional<br>Yes<br>3<br>COOKTOP<br>5 Gas Burners<br>20,000 BTU<br>4,000 BTU<br>20,000 BTU<br>20,000 BTU<br>10,000 BTU<br>10,000 BTU<br>Cast Iron Continuous Pan Supports<br>Yes<br>VER/RATINCS<br>110–120 V 60 Hz                                                                                                                                                                                                                                                                                                                                                                                                     |
| Telescopic Pull-out Shelf SystemNet Capacity cu. ft.Self-cleaningBroiler PanSide Trim KitGriddleBackguardLPG Conversion KitChromed RacksBurner ConfigurationFront LeftRear LeftFront RightRear RightCentralPan Support TypeGas Safety ValvePOVKW/Amps rating                                              | 1 Level (Full Lower Extension)<br>5.7 cu. ft.<br>Yes<br>Included<br>Optional<br>Optional<br>Optional<br>Yes<br>3<br>COOKTOP<br>5 Gas Burners<br>20,000 BTU<br>4,000 BTU<br>20,000 BTU<br>20,000 BTU<br>10,000 BTU<br>10,000 BTU<br>Cast Iron Continuous Pan Supports<br>Yes<br>VER/RATINCS<br>110-120 V 60 Hz<br>IMENSIONS                                                                                                                                                                                                                                                                                                                                                                                        |
| Telescopic Pull-out Shelf SystemNet Capacity cu. ft.Self-cleaningBroiler PanSide Trim KitGriddleBackguardLPG Conversion KitChromed RacksBurner ConfigurationFront LeftRear LeftFront RightRear RightCentralPan Support TypeGas Safety ValvePotKW/Amps ratingRequired cutout dim (H x W x D)               | 1 Level (Full Lower Extension)         5.7 cu. ft.         Yes         Included         Optional         Optional         Optional         Yes         3         COOKTOP         5 Gas Burners         20,000 BTU         4,000 BTU         20,000 BTU         8,000 BTU         10,000 BTU         Cast Iron Continuous Pan Supports         Yes         VER/RATINCS         110-120 V 60 Hz         IMENSIONS         36" x 30" x 25 ½"                                                                                                                                                                                                                                                                         |
| Telescopic Pull-out Shelf SystemNet Capacity cu. ft.Self-cleaningBroiler PanSide Trim KitGriddleBackguardLPG Conversion KitChromed RacksBurner ConfigurationFront LeftRear LeftFront RightCentralPan Support TypeGas Safety ValvePovKW/Amps ratingRequired cutout dim (H x W x D)Product Dim (H x W x D)  | 1 Level (Full Lower Extension)         5.7 cu. ft.         Yes         Included         Optional         Optional         Optional         Yes         3         COOKTOP         5 Gas Burners         20,000 BTU         4,000 BTU         20,000 BTU         8,000 BTU         10,000 BTU         Cast Iron Continuous Pan Supports         Yes         VER/RATINCS         110-120 V 60 Hz         IMENSIONS         36" x 30" x 25 ½"         36" x 30" x 25 ½"                                                                                                                                                                                                                                               |
| Telescopic Pull-out Shelf SystemNet Capacity cu. ft.Self-cleaningBroiler PanSide Trim KitGriddleBackguardLPG Conversion KitChromed RacksBurner ConfigurationFront LeftRear LeftFront RightCentralPan Support TypeGas Safety ValveProduct Dim (H x W x D)Product Dim (H x W x D)Product Weight             | 1 Level (Full Lower Extension)         5.7 cu. ft.         Yes         Included         Optional         Optional         Optional         Yes         3         COOKTOP         5 Gas Burners         20,000 BTU         4,000 BTU         20,000 BTU         8,000 BTU         20,000 BTU         20,000 BTU         20,000 BTU         20,000 BTU         20,000 BTU         8,000 BTU         10,000 BTU         Cast Iron Continuous Pan Supports         Yes         VER/RATINCS         110-120 V 60 Hz         IMENSIONS         36" x 30" x 25 ½"         36" x 29 ⅓"½" (91.4 x 75.7 x 75 cm)         272.27 lbs. (124 kg) |
| Telescopic Pull-out Shelf SystemNet Capacity cu. ft.Self-cleaningBroiler PanSide Trim KitGriddleBackguardLPG Conversion KitChromed RacksBurner ConfigurationFront LeftRear LeftFront RightCentralPan Support TypeGas Safety ValveProduct Dim (H x W x D)Product Dim (H x W x D)Product WeightPacked HxWxD | 1 Level (Full Lower Extension)<br>5.7 cu. ft.<br>Yes<br>Included<br>Optional<br>Optional<br>Optional<br>Yes<br>3<br><b>COOKTOP</b><br>5 Gas Burners<br>20,000 BTU<br>4,000 BTU<br>20,000 BTU<br>20,000 BTU<br>20,000 BTU<br>10,000 BTU<br>Cast Iron Continuous Pan Supports<br>Yes<br><b>VER/RATINGS</b><br>110-120 V 60 Hz<br><b>IMENSIONS</b><br>36" x 30" x 25 <sup>1</sup> / <sub>2</sub> "<br>36" x 29 <sup>13</sup> / <sub>6</sub> " x 29 <sup>1</sup> / <sub>2</sub> " (91.4 x 75.7 x 75 cm)<br>272.27 lbs. (124 kg)<br>45 <sup>1</sup> / <sub>4</sub> " x 32 <sup>3</sup> / <sub>4</sub> " x 30 <sup>9</sup> / <sub>16</sub> " (114.94 x 8319 x 77.63 cm)                                                 |
| Telescopic Pull-out Shelf SystemNet Capacity cu. ft.Self-cleaningBroiler PanSide Trim KitGriddleBackguardLPG Conversion KitChromed RacksBurner ConfigurationFront LeftRear LeftFront RightCentralPan Support TypeGas Safety ValveProduct Dim (H x W x D)Product Dim (H x W x D)Product Weight             | 1 Level (Full Lower Extension)         5.7 cu. ft.         Yes         Included         Optional         Optional         Optional         Yes         3         COOKTOP         5 Gas Burners         20,000 BTU         4,000 BTU         20,000 BTU         8,000 BTU         20,000 BTU         20,000 BTU         20,000 BTU         20,000 BTU         20,000 BTU         8,000 BTU         10,000 BTU         Cast Iron Continuous Pan Supports         Yes         VER/RATINCS         110-120 V 60 Hz         IMENSIONS         36" x 30" x 25 ½"         36" x 29 ⅓"½" (91.4 x 75.7 x 75 cm)         272.27 lbs. (124 kg) |

## 30" Pro-Style Gas Range

**PRGR34550SS** 

NOTE TO THE INSTALLER: All height, width, and depth dimensions are shown in inches (as well as metric). Beko U.S., Inc. reserves the absolute and unrestricted right to change product materials and specifications, at any time, without notice. Please visit our website, www.BekoAppliances.com, or call 888.352.2356 to verify the latest specifications with final dimensional data and other details prior to installation and making a cutout. Applicable product limited warranty information may be found in accompanying product materials, or you may contact your account manager for further details. Proper installation is the responsibility of the installer. Product failure due to improper installation is not covered under the Limited Warranty.