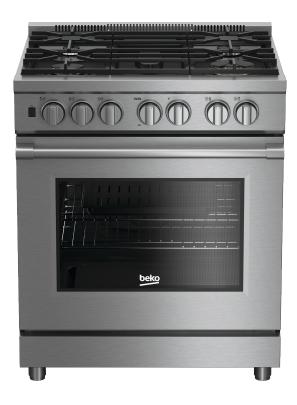

**PRGR34550SS** 

## 30" Pro-Style Gas Range

## **KEY FEATURES**

- 5 Gas Burners
   Dual 20,000 BTU Power Burners
   Central Oval Burner 10,000 BTU
- Full Lower Extension Telescopic Rack
- 5.7 cu. ft. Oven Space
- 3 Wire Heavy Duty Racks with Wrap Around Metal Tines
- Gas Grates-Deeper & Wider than Any Other Competitor
- XL Cooktop Surface
- Auto Reignition