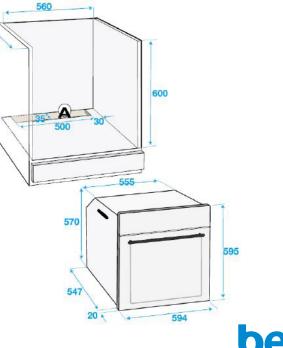

|                               | B A                                 | the state of the s |                                       |
|-------------------------------|-------------------------------------|--------------------------------------------------------------------------------------------------------------------------------------------------------------------------------------------------------------------------------------------------------------------------------------------------------------------------------------------------------------------------------------------------------------------------------------------------------------------------------------------------------------------------------------------------------------------------------------------------------------------------------------------------------------------------------------------------------------------------------------------------------------------------------------------------------------------------------------------------------------------------------------------------------------------------------------------------------------------------------------------------------------------------------------------------------------------------------------------------------------------------------------------------------------------------------------------------------------------------------------------------------------------------------------------------------------------------------------------------------------------------------------------------------------------------------------------------------------------------------------------------------------------------------------------------------------------------------------------------------------------------------------------------------------------------------------------------------------------------------------------------------------------------------------------------------------------------------------------------------------------------------------------------------------------------------------------------------------------------------------------------------------------------------------------------------------------------------------------------------------------------------|---------------------------------------|
|                               |                                     |                                                                                                                                                                                                                                                                                                                                                                                                                                                                                                                                                                                                                                                                                                                                                                                                                                                                                                                                                                                                                                                                                                                                                                                                                                                                                                                                                                                                                                                                                                                                                                                                                                                                                                                                                                                                                                                                                                                                                                                                                                                                                                                                |                                       |
|                               |                                     |                                                                                                                                                                                                                                                                                                                                                                                                                                                                                                                                                                                                                                                                                                                                                                                                                                                                                                                                                                                                                                                                                                                                                                                                                                                                                                                                                                                                                                                                                                                                                                                                                                                                                                                                                                                                                                                                                                                                                                                                                                                                                                                                |                                       |
|                               |                                     |                                                                                                                                                                                                                                                                                                                                                                                                                                                                                                                                                                                                                                                                                                                                                                                                                                                                                                                                                                                                                                                                                                                                                                                                                                                                                                                                                                                                                                                                                                                                                                                                                                                                                                                                                                                                                                                                                                                                                                                                                                                                                                                                |                                       |
|                               |                                     |                                                                                                                                                                                                                                                                                                                                                                                                                                                                                                                                                                                                                                                                                                                                                                                                                                                                                                                                                                                                                                                                                                                                                                                                                                                                                                                                                                                                                                                                                                                                                                                                                                                                                                                                                                                                                                                                                                                                                                                                                                                                                                                                |                                       |
|                               | •                                   |                                                                                                                                                                                                                                                                                                                                                                                                                                                                                                                                                                                                                                                                                                                                                                                                                                                                                                                                                                                                                                                                                                                                                                                                                                                                                                                                                                                                                                                                                                                                                                                                                                                                                                                                                                                                                                                                                                                                                                                                                                                                                                                                |                                       |
|                               |                                     |                                                                                                                                                                                                                                                                                                                                                                                                                                                                                                                                                                                                                                                                                                                                                                                                                                                                                                                                                                                                                                                                                                                                                                                                                                                                                                                                                                                                                                                                                                                                                                                                                                                                                                                                                                                                                                                                                                                                                                                                                                                                                                                                |                                       |
|                               | Recycled                            |                                                                                                                                                                                                                                                                                                                                                                                                                                                                                                                                                                                                                                                                                                                                                                                                                                                                                                                                                                                                                                                                                                                                                                                                                                                                                                                                                                                                                                                                                                                                                                                                                                                                                                                                                                                                                                                                                                                                                                                                                                                                                                                                | Plug & Cook                           |
|                               |                                     | <sup>2</sup> 5Y                                                                                                                                                                                                                                                                                                                                                                                                                                                                                                                                                                                                                                                                                                                                                                                                                                                                                                                                                                                                                                                                                                                                                                                                                                                                                                                                                                                                                                                                                                                                                                                                                                                                                                                                                                                                                                                                                                                                                                                                                                                                                                                | EAR MADE IN 10amp plug                |
|                               |                                     | MANUFA<br>WARF                                                                                                                                                                                                                                                                                                                                                                                                                                                                                                                                                                                                                                                                                                                                                                                                                                                                                                                                                                                                                                                                                                                                                                                                                                                                                                                                                                                                                                                                                                                                                                                                                                                                                                                                                                                                                                                                                                                                                                                                                                                                                                                 | EUROPE for easy                       |
|                               | Net                                 |                                                                                                                                                                                                                                                                                                                                                                                                                                                                                                                                                                                                                                                                                                                                                                                                                                                                                                                                                                                                                                                                                                                                                                                                                                                                                                                                                                                                                                                                                                                                                                                                                                                                                                                                                                                                                                                                                                                                                                                                                                                                                                                                | installation                          |
|                               |                                     |                                                                                                                                                                                                                                                                                                                                                                                                                                                                                                                                                                                                                                                                                                                                                                                                                                                                                                                                                                                                                                                                                                                                                                                                                                                                                                                                                                                                                                                                                                                                                                                                                                                                                                                                                                                                                                                                                                                                                                                                                                                                                                                                | imber of Oven Feature Cleaning        |
|                               |                                     |                                                                                                                                                                                                                                                                                                                                                                                                                                                                                                                                                                                                                                                                                                                                                                                                                                                                                                                                                                                                                                                                                                                                                                                                                                                                                                                                                                                                                                                                                                                                                                                                                                                                                                                                                                                                                                                                                                                                                                                                                                                                                                                                | Inctions Feature                      |
|                               |                                     | 85 L                                                                                                                                                                                                                                                                                                                                                                                                                                                                                                                                                                                                                                                                                                                                                                                                                                                                                                                                                                                                                                                                                                                                                                                                                                                                                                                                                                                                                                                                                                                                                                                                                                                                                                                                                                                                                                                                                                                                                                                                                                                                                                                           | 7 Aeroperfect™ Catalytic Back<br>Wall |
| Main Features                 |                                     | Functions                                                                                                                                                                                                                                                                                                                                                                                                                                                                                                                                                                                                                                                                                                                                                                                                                                                                                                                                                                                                                                                                                                                                                                                                                                                                                                                                                                                                                                                                                                                                                                                                                                                                                                                                                                                                                                                                                                                                                                                                                                                                                                                      |                                       |
| Oven feature:                 | Aeroperfect <sup>™</sup> Technology | Number of Functions                                                                                                                                                                                                                                                                                                                                                                                                                                                                                                                                                                                                                                                                                                                                                                                                                                                                                                                                                                                                                                                                                                                                                                                                                                                                                                                                                                                                                                                                                                                                                                                                                                                                                                                                                                                                                                                                                                                                                                                                                                                                                                            | 7                                     |
| Gross Volume:                 | 85 Litres                           |                                                                                                                                                                                                                                                                                                                                                                                                                                                                                                                                                                                                                                                                                                                                                                                                                                                                                                                                                                                                                                                                                                                                                                                                                                                                                                                                                                                                                                                                                                                                                                                                                                                                                                                                                                                                                                                                                                                                                                                                                                                                                                                                | Conventional Heating                  |
| Net Volume:                   | 72 Litres                           |                                                                                                                                                                                                                                                                                                                                                                                                                                                                                                                                                                                                                                                                                                                                                                                                                                                                                                                                                                                                                                                                                                                                                                                                                                                                                                                                                                                                                                                                                                                                                                                                                                                                                                                                                                                                                                                                                                                                                                                                                                                                                                                                | Fan Assisted Cooking                  |
| Detachable Side Racks:        | 5 Levels                            |                                                                                                                                                                                                                                                                                                                                                                                                                                                                                                                                                                                                                                                                                                                                                                                                                                                                                                                                                                                                                                                                                                                                                                                                                                                                                                                                                                                                                                                                                                                                                                                                                                                                                                                                                                                                                                                                                                                                                                                                                                                                                                                                | Fan Heating                           |
| Standard Telescopic Shelving: | 1 Level (Standard)                  |                                                                                                                                                                                                                                                                                                                                                                                                                                                                                                                                                                                                                                                                                                                                                                                                                                                                                                                                                                                                                                                                                                                                                                                                                                                                                                                                                                                                                                                                                                                                                                                                                                                                                                                                                                                                                                                                                                                                                                                                                                                                                                                                | Top Heating with Fan                  |
| Control Type:                 | Knob                                |                                                                                                                                                                                                                                                                                                                                                                                                                                                                                                                                                                                                                                                                                                                                                                                                                                                                                                                                                                                                                                                                                                                                                                                                                                                                                                                                                                                                                                                                                                                                                                                                                                                                                                                                                                                                                                                                                                                                                                                                                                                                                                                                | Bottom Heating with Fan               |
| Grill Type:                   | Electric                            |                                                                                                                                                                                                                                                                                                                                                                                                                                                                                                                                                                                                                                                                                                                                                                                                                                                                                                                                                                                                                                                                                                                                                                                                                                                                                                                                                                                                                                                                                                                                                                                                                                                                                                                                                                                                                                                                                                                                                                                                                                                                                                                                | Electric Grill                        |
| Cooling Fan:                  | Yes                                 |                                                                                                                                                                                                                                                                                                                                                                                                                                                                                                                                                                                                                                                                                                                                                                                                                                                                                                                                                                                                                                                                                                                                                                                                                                                                                                                                                                                                                                                                                                                                                                                                                                                                                                                                                                                                                                                                                                                                                                                                                                                                                                                                | Defrost                               |
| Max. Temperature:             | 295°C                               | <b>Dimensions&amp; Weights</b>                                                                                                                                                                                                                                                                                                                                                                                                                                                                                                                                                                                                                                                                                                                                                                                                                                                                                                                                                                                                                                                                                                                                                                                                                                                                                                                                                                                                                                                                                                                                                                                                                                                                                                                                                                                                                                                                                                                                                                                                                                                                                                 |                                       |
| Total Power Consumption:      | 2.4 kW                              | Product external dimensi                                                                                                                                                                                                                                                                                                                                                                                                                                                                                                                                                                                                                                                                                                                                                                                                                                                                                                                                                                                                                                                                                                                                                                                                                                                                                                                                                                                                                                                                                                                                                                                                                                                                                                                                                                                                                                                                                                                                                                                                                                                                                                       | ons: 595 (H) x 594 (W) x 567 (D) mm   |
| 10 Amp lead & plug:           | Yes                                 | Built-in dimensions (cabi                                                                                                                                                                                                                                                                                                                                                                                                                                                                                                                                                                                                                                                                                                                                                                                                                                                                                                                                                                                                                                                                                                                                                                                                                                                                                                                                                                                                                                                                                                                                                                                                                                                                                                                                                                                                                                                                                                                                                                                                                                                                                                      | net): See Diagram Page 2              |
| Design                        |                                     | Height:                                                                                                                                                                                                                                                                                                                                                                                                                                                                                                                                                                                                                                                                                                                                                                                                                                                                                                                                                                                                                                                                                                                                                                                                                                                                                                                                                                                                                                                                                                                                                                                                                                                                                                                                                                                                                                                                                                                                                                                                                                                                                                                        | 590 mm                                |
| Colour:                       | Black Glass, Dark Stainless Steel   | Width:                                                                                                                                                                                                                                                                                                                                                                                                                                                                                                                                                                                                                                                                                                                                                                                                                                                                                                                                                                                                                                                                                                                                                                                                                                                                                                                                                                                                                                                                                                                                                                                                                                                                                                                                                                                                                                                                                                                                                                                                                                                                                                                         | 560 mm                                |
| Illumination:                 | 1 x Round (Top)                     | Depth:                                                                                                                                                                                                                                                                                                                                                                                                                                                                                                                                                                                                                                                                                                                                                                                                                                                                                                                                                                                                                                                                                                                                                                                                                                                                                                                                                                                                                                                                                                                                                                                                                                                                                                                                                                                                                                                                                                                                                                                                                                                                                                                         | 550 mm                                |
| Layers of Door Glass:         | З                                   | Built-in dimensions (unde                                                                                                                                                                                                                                                                                                                                                                                                                                                                                                                                                                                                                                                                                                                                                                                                                                                                                                                                                                                                                                                                                                                                                                                                                                                                                                                                                                                                                                                                                                                                                                                                                                                                                                                                                                                                                                                                                                                                                                                                                                                                                                      | er bench): See Diagram Page 2         |
| Inner Door Type:              | Full Glass (removable)              | Height:                                                                                                                                                                                                                                                                                                                                                                                                                                                                                                                                                                                                                                                                                                                                                                                                                                                                                                                                                                                                                                                                                                                                                                                                                                                                                                                                                                                                                                                                                                                                                                                                                                                                                                                                                                                                                                                                                                                                                                                                                                                                                                                        | 600 mm                                |
| Cleaning                      |                                     | Width:                                                                                                                                                                                                                                                                                                                                                                                                                                                                                                                                                                                                                                                                                                                                                                                                                                                                                                                                                                                                                                                                                                                                                                                                                                                                                                                                                                                                                                                                                                                                                                                                                                                                                                                                                                                                                                                                                                                                                                                                                                                                                                                         | 560 mm                                |
| Catalytic Liner on Back Wall: | Yes                                 | Depth:                                                                                                                                                                                                                                                                                                                                                                                                                                                                                                                                                                                                                                                                                                                                                                                                                                                                                                                                                                                                                                                                                                                                                                                                                                                                                                                                                                                                                                                                                                                                                                                                                                                                                                                                                                                                                                                                                                                                                                                                                                                                                                                         | 550 mm                                |
| Easy Clean Inner Door Glass:  | Yes                                 | Unpacked Weight:                                                                                                                                                                                                                                                                                                                                                                                                                                                                                                                                                                                                                                                                                                                                                                                                                                                                                                                                                                                                                                                                                                                                                                                                                                                                                                                                                                                                                                                                                                                                                                                                                                                                                                                                                                                                                                                                                                                                                                                                                                                                                                               | 32.1 kg                               |
| Simple Steam Cleaning:        | Yes                                 |                                                                                                                                                                                                                                                                                                                                                                                                                                                                                                                                                                                                                                                                                                                                                                                                                                                                                                                                                                                                                                                                                                                                                                                                                                                                                                                                                                                                                                                                                                                                                                                                                                                                                                                                                                                                                                                                                                                                                                                                                                                                                                                                |                                       |
| Accessories                   |                                     | Packaged Height:                                                                                                                                                                                                                                                                                                                                                                                                                                                                                                                                                                                                                                                                                                                                                                                                                                                                                                                                                                                                                                                                                                                                                                                                                                                                                                                                                                                                                                                                                                                                                                                                                                                                                                                                                                                                                                                                                                                                                                                                                                                                                                               | 655 mm                                |
| Standard Telescopic Shelving: | 1 Level (Standard)                  | Packaged Width:                                                                                                                                                                                                                                                                                                                                                                                                                                                                                                                                                                                                                                                                                                                                                                                                                                                                                                                                                                                                                                                                                                                                                                                                                                                                                                                                                                                                                                                                                                                                                                                                                                                                                                                                                                                                                                                                                                                                                                                                                                                                                                                | 660 mm                                |
|                               |                                     |                                                                                                                                                                                                                                                                                                                                                                                                                                                                                                                                                                                                                                                                                                                                                                                                                                                                                                                                                                                                                                                                                                                                                                                                                                                                                                                                                                                                                                                                                                                                                                                                                                                                                                                                                                                                                                                                                                                                                                                                                                                                                                                                |                                       |