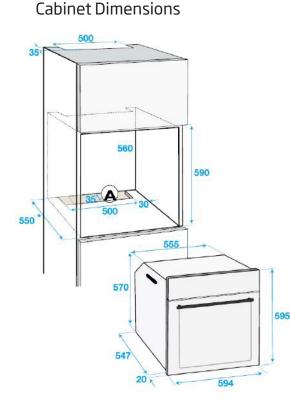

|                               | B A                                 | the state of the s |                                       |
|-------------------------------|-------------------------------------|--------------------------------------------------------------------------------------------------------------------------------------------------------------------------------------------------------------------------------------------------------------------------------------------------------------------------------------------------------------------------------------------------------------------------------------------------------------------------------------------------------------------------------------------------------------------------------------------------------------------------------------------------------------------------------------------------------------------------------------------------------------------------------------------------------------------------------------------------------------------------------------------------------------------------------------------------------------------------------------------------------------------------------------------------------------------------------------------------------------------------------------------------------------------------------------------------------------------------------------------------------------------------------------------------------------------------------------------------------------------------------------------------------------------------------------------------------------------------------------------------------------------------------------------------------------------------------------------------------------------------------------------------------------------------------------------------------------------------------------------------------------------------------------------------------------------------------------------------------------------------------------------------------------------------------------------------------------------------------------------------------------------------------------------------------------------------------------------------------------------------------|---------------------------------------|
|                               |                                     |                                                                                                                                                                                                                                                                                                                                                                                                                                                                                                                                                                                                                                                                                                                                                                                                                                                                                                                                                                                                                                                                                                                                                                                                                                                                                                                                                                                                                                                                                                                                                                                                                                                                                                                                                                                                                                                                                                                                                                                                                                                                                                                                |                                       |
|                               |                                     |                                                                                                                                                                                                                                                                                                                                                                                                                                                                                                                                                                                                                                                                                                                                                                                                                                                                                                                                                                                                                                                                                                                                                                                                                                                                                                                                                                                                                                                                                                                                                                                                                                                                                                                                                                                                                                                                                                                                                                                                                                                                                                                                |                                       |
|                               |                                     |                                                                                                                                                                                                                                                                                                                                                                                                                                                                                                                                                                                                                                                                                                                                                                                                                                                                                                                                                                                                                                                                                                                                                                                                                                                                                                                                                                                                                                                                                                                                                                                                                                                                                                                                                                                                                                                                                                                                                                                                                                                                                                                                |                                       |
|                               |                                     |                                                                                                                                                                                                                                                                                                                                                                                                                                                                                                                                                                                                                                                                                                                                                                                                                                                                                                                                                                                                                                                                                                                                                                                                                                                                                                                                                                                                                                                                                                                                                                                                                                                                                                                                                                                                                                                                                                                                                                                                                                                                                                                                |                                       |
|                               | •                                   |                                                                                                                                                                                                                                                                                                                                                                                                                                                                                                                                                                                                                                                                                                                                                                                                                                                                                                                                                                                                                                                                                                                                                                                                                                                                                                                                                                                                                                                                                                                                                                                                                                                                                                                                                                                                                                                                                                                                                                                                                                                                                                                                |                                       |
|                               |                                     |                                                                                                                                                                                                                                                                                                                                                                                                                                                                                                                                                                                                                                                                                                                                                                                                                                                                                                                                                                                                                                                                                                                                                                                                                                                                                                                                                                                                                                                                                                                                                                                                                                                                                                                                                                                                                                                                                                                                                                                                                                                                                                                                |                                       |
|                               | Recycled                            |                                                                                                                                                                                                                                                                                                                                                                                                                                                                                                                                                                                                                                                                                                                                                                                                                                                                                                                                                                                                                                                                                                                                                                                                                                                                                                                                                                                                                                                                                                                                                                                                                                                                                                                                                                                                                                                                                                                                                                                                                                                                                                                                | Plug & Cook                           |
|                               |                                     | <sup>2</sup> 5Y                                                                                                                                                                                                                                                                                                                                                                                                                                                                                                                                                                                                                                                                                                                                                                                                                                                                                                                                                                                                                                                                                                                                                                                                                                                                                                                                                                                                                                                                                                                                                                                                                                                                                                                                                                                                                                                                                                                                                                                                                                                                                                                | EAR MADE IN 10amp plug                |
|                               |                                     | MANUFA<br>WARF                                                                                                                                                                                                                                                                                                                                                                                                                                                                                                                                                                                                                                                                                                                                                                                                                                                                                                                                                                                                                                                                                                                                                                                                                                                                                                                                                                                                                                                                                                                                                                                                                                                                                                                                                                                                                                                                                                                                                                                                                                                                                                                 | EUROPE for easy                       |
|                               | Net                                 |                                                                                                                                                                                                                                                                                                                                                                                                                                                                                                                                                                                                                                                                                                                                                                                                                                                                                                                                                                                                                                                                                                                                                                                                                                                                                                                                                                                                                                                                                                                                                                                                                                                                                                                                                                                                                                                                                                                                                                                                                                                                                                                                | installation                          |
|                               |                                     |                                                                                                                                                                                                                                                                                                                                                                                                                                                                                                                                                                                                                                                                                                                                                                                                                                                                                                                                                                                                                                                                                                                                                                                                                                                                                                                                                                                                                                                                                                                                                                                                                                                                                                                                                                                                                                                                                                                                                                                                                                                                                                                                | imber of Oven Feature Cleaning        |
|                               |                                     |                                                                                                                                                                                                                                                                                                                                                                                                                                                                                                                                                                                                                                                                                                                                                                                                                                                                                                                                                                                                                                                                                                                                                                                                                                                                                                                                                                                                                                                                                                                                                                                                                                                                                                                                                                                                                                                                                                                                                                                                                                                                                                                                | Inctions Feature                      |
|                               |                                     | 85 L                                                                                                                                                                                                                                                                                                                                                                                                                                                                                                                                                                                                                                                                                                                                                                                                                                                                                                                                                                                                                                                                                                                                                                                                                                                                                                                                                                                                                                                                                                                                                                                                                                                                                                                                                                                                                                                                                                                                                                                                                                                                                                                           | 7 Aeroperfect™ Catalytic Back<br>Wall |
| Main Features                 |                                     | Functions                                                                                                                                                                                                                                                                                                                                                                                                                                                                                                                                                                                                                                                                                                                                                                                                                                                                                                                                                                                                                                                                                                                                                                                                                                                                                                                                                                                                                                                                                                                                                                                                                                                                                                                                                                                                                                                                                                                                                                                                                                                                                                                      |                                       |
| Oven feature:                 | Aeroperfect <sup>™</sup> Technology | Number of Functions                                                                                                                                                                                                                                                                                                                                                                                                                                                                                                                                                                                                                                                                                                                                                                                                                                                                                                                                                                                                                                                                                                                                                                                                                                                                                                                                                                                                                                                                                                                                                                                                                                                                                                                                                                                                                                                                                                                                                                                                                                                                                                            | 7                                     |
| Gross Volume:                 | 85 Litres                           |                                                                                                                                                                                                                                                                                                                                                                                                                                                                                                                                                                                                                                                                                                                                                                                                                                                                                                                                                                                                                                                                                                                                                                                                                                                                                                                                                                                                                                                                                                                                                                                                                                                                                                                                                                                                                                                                                                                                                                                                                                                                                                                                | Conventional Heating                  |
| Net Volume:                   | 72 Litres                           |                                                                                                                                                                                                                                                                                                                                                                                                                                                                                                                                                                                                                                                                                                                                                                                                                                                                                                                                                                                                                                                                                                                                                                                                                                                                                                                                                                                                                                                                                                                                                                                                                                                                                                                                                                                                                                                                                                                                                                                                                                                                                                                                | Fan Assisted Cooking                  |
| Detachable Side Racks:        | 5 Levels                            |                                                                                                                                                                                                                                                                                                                                                                                                                                                                                                                                                                                                                                                                                                                                                                                                                                                                                                                                                                                                                                                                                                                                                                                                                                                                                                                                                                                                                                                                                                                                                                                                                                                                                                                                                                                                                                                                                                                                                                                                                                                                                                                                | Fan Heating                           |
| Standard Telescopic Shelving: | 1 Level (Standard)                  |                                                                                                                                                                                                                                                                                                                                                                                                                                                                                                                                                                                                                                                                                                                                                                                                                                                                                                                                                                                                                                                                                                                                                                                                                                                                                                                                                                                                                                                                                                                                                                                                                                                                                                                                                                                                                                                                                                                                                                                                                                                                                                                                | Top Heating with Fan                  |
| Control Type:                 | Knob                                |                                                                                                                                                                                                                                                                                                                                                                                                                                                                                                                                                                                                                                                                                                                                                                                                                                                                                                                                                                                                                                                                                                                                                                                                                                                                                                                                                                                                                                                                                                                                                                                                                                                                                                                                                                                                                                                                                                                                                                                                                                                                                                                                | Bottom Heating with Fan               |
| Grill Type:                   | Electric                            |                                                                                                                                                                                                                                                                                                                                                                                                                                                                                                                                                                                                                                                                                                                                                                                                                                                                                                                                                                                                                                                                                                                                                                                                                                                                                                                                                                                                                                                                                                                                                                                                                                                                                                                                                                                                                                                                                                                                                                                                                                                                                                                                | Electric Grill                        |
| Cooling Fan:                  | Yes                                 |                                                                                                                                                                                                                                                                                                                                                                                                                                                                                                                                                                                                                                                                                                                                                                                                                                                                                                                                                                                                                                                                                                                                                                                                                                                                                                                                                                                                                                                                                                                                                                                                                                                                                                                                                                                                                                                                                                                                                                                                                                                                                                                                | Defrost                               |
| Max. Temperature:             | 295°C                               | <b>Dimensions&amp; Weights</b>                                                                                                                                                                                                                                                                                                                                                                                                                                                                                                                                                                                                                                                                                                                                                                                                                                                                                                                                                                                                                                                                                                                                                                                                                                                                                                                                                                                                                                                                                                                                                                                                                                                                                                                                                                                                                                                                                                                                                                                                                                                                                                 |                                       |
| Total Power Consumption:      | 2.4 kW                              | Product external dimensi                                                                                                                                                                                                                                                                                                                                                                                                                                                                                                                                                                                                                                                                                                                                                                                                                                                                                                                                                                                                                                                                                                                                                                                                                                                                                                                                                                                                                                                                                                                                                                                                                                                                                                                                                                                                                                                                                                                                                                                                                                                                                                       | ons: 595 (H) x 594 (W) x 567 (D) mm   |
| 10 Amp lead & plug:           | Yes                                 | Built-in dimensions (cabi                                                                                                                                                                                                                                                                                                                                                                                                                                                                                                                                                                                                                                                                                                                                                                                                                                                                                                                                                                                                                                                                                                                                                                                                                                                                                                                                                                                                                                                                                                                                                                                                                                                                                                                                                                                                                                                                                                                                                                                                                                                                                                      | net): See Diagram Page 2              |
| Design                        |                                     | Height:                                                                                                                                                                                                                                                                                                                                                                                                                                                                                                                                                                                                                                                                                                                                                                                                                                                                                                                                                                                                                                                                                                                                                                                                                                                                                                                                                                                                                                                                                                                                                                                                                                                                                                                                                                                                                                                                                                                                                                                                                                                                                                                        | 590 mm                                |
| Colour:                       | Black Glass, Dark Stainless Steel   | Width:                                                                                                                                                                                                                                                                                                                                                                                                                                                                                                                                                                                                                                                                                                                                                                                                                                                                                                                                                                                                                                                                                                                                                                                                                                                                                                                                                                                                                                                                                                                                                                                                                                                                                                                                                                                                                                                                                                                                                                                                                                                                                                                         | 560 mm                                |
| Illumination:                 | 1 x Round (Top)                     | Depth:                                                                                                                                                                                                                                                                                                                                                                                                                                                                                                                                                                                                                                                                                                                                                                                                                                                                                                                                                                                                                                                                                                                                                                                                                                                                                                                                                                                                                                                                                                                                                                                                                                                                                                                                                                                                                                                                                                                                                                                                                                                                                                                         | 550 mm                                |
| Layers of Door Glass:         | З                                   | Built-in dimensions (unde                                                                                                                                                                                                                                                                                                                                                                                                                                                                                                                                                                                                                                                                                                                                                                                                                                                                                                                                                                                                                                                                                                                                                                                                                                                                                                                                                                                                                                                                                                                                                                                                                                                                                                                                                                                                                                                                                                                                                                                                                                                                                                      | er bench): See Diagram Page 2         |
| Inner Door Type:              | Full Glass (removable)              | Height:                                                                                                                                                                                                                                                                                                                                                                                                                                                                                                                                                                                                                                                                                                                                                                                                                                                                                                                                                                                                                                                                                                                                                                                                                                                                                                                                                                                                                                                                                                                                                                                                                                                                                                                                                                                                                                                                                                                                                                                                                                                                                                                        | 600 mm                                |
| Cleaning                      |                                     | Width:                                                                                                                                                                                                                                                                                                                                                                                                                                                                                                                                                                                                                                                                                                                                                                                                                                                                                                                                                                                                                                                                                                                                                                                                                                                                                                                                                                                                                                                                                                                                                                                                                                                                                                                                                                                                                                                                                                                                                                                                                                                                                                                         | 560 mm                                |
| Catalytic Liner on Back Wall: | Yes                                 | Depth:                                                                                                                                                                                                                                                                                                                                                                                                                                                                                                                                                                                                                                                                                                                                                                                                                                                                                                                                                                                                                                                                                                                                                                                                                                                                                                                                                                                                                                                                                                                                                                                                                                                                                                                                                                                                                                                                                                                                                                                                                                                                                                                         | 550 mm                                |
| Easy Clean Inner Door Glass:  | Yes                                 | Unpacked Weight:                                                                                                                                                                                                                                                                                                                                                                                                                                                                                                                                                                                                                                                                                                                                                                                                                                                                                                                                                                                                                                                                                                                                                                                                                                                                                                                                                                                                                                                                                                                                                                                                                                                                                                                                                                                                                                                                                                                                                                                                                                                                                                               | 32.1 kg                               |
| Simple Steam Cleaning:        | Yes                                 |                                                                                                                                                                                                                                                                                                                                                                                                                                                                                                                                                                                                                                                                                                                                                                                                                                                                                                                                                                                                                                                                                                                                                                                                                                                                                                                                                                                                                                                                                                                                                                                                                                                                                                                                                                                                                                                                                                                                                                                                                                                                                                                                |                                       |
| Accessories                   |                                     | Packaged Height:                                                                                                                                                                                                                                                                                                                                                                                                                                                                                                                                                                                                                                                                                                                                                                                                                                                                                                                                                                                                                                                                                                                                                                                                                                                                                                                                                                                                                                                                                                                                                                                                                                                                                                                                                                                                                                                                                                                                                                                                                                                                                                               | 655 mm                                |
| Standard Telescopic Shelving: | 1 Level (Standard)                  | Packaged Width:                                                                                                                                                                                                                                                                                                                                                                                                                                                                                                                                                                                                                                                                                                                                                                                                                                                                                                                                                                                                                                                                                                                                                                                                                                                                                                                                                                                                                                                                                                                                                                                                                                                                                                                                                                                                                                                                                                                                                                                                                                                                                                                | 660 mm                                |
|                               |                                     |                                                                                                                                                                                                                                                                                                                                                                                                                                                                                                                                                                                                                                                                                                                                                                                                                                                                                                                                                                                                                                                                                                                                                                                                                                                                                                                                                                                                                                                                                                                                                                                                                                                                                                                                                                                                                                                                                                                                                                                                                                                                                                                                |                                       |