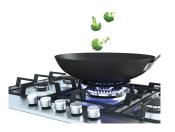

**Dimensions** 

**High Power Wok Burner** -Great for cooking stir fry, the wok burner evenly distributes high power heat across the bottom of your pan. Not only does this improve cooking performance, but it can also save you time in the kitchen by cooking your food faster too.