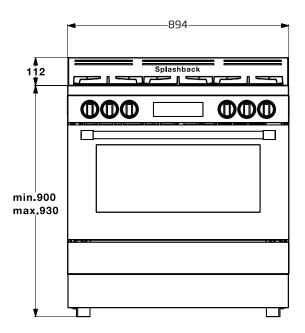

Unpacked Width: 894 mm

Unpacked Depth: 611 mm (excl. knobs & handle)

Unpacked Weight: 102.5 kg
Packaged Height: 870 mm
Packaged Width: 960 mm
Packaged Depth: 700 mm
Packaged Weight: 109.2 kg

Sku: 7757587720 Ean Code: 8690842240591

**Dimensions** 

**High Power Wok Burner** -Great for cooking stir fry, the wok burner evenly distributes high power heat across the bottom of your pan. Not only does this improve cooking performance, but it can also save you time in the kitchen by cooking your food faster too.