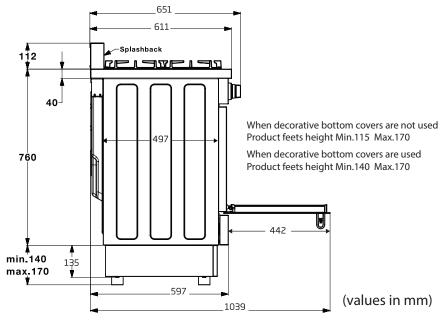

Full Grill
Booster

Operating with Fan

**Accessories** 

Cooking Tray (90cm): 1
Tray Rack (90cm): 1
Shelves (90cm): 2

**Dimensions& Weights** see diagram over page

Unpacked Height: 760 mm (excl. legs, splashback)

Unpacked Width: 894 mm

Unpacked Depth: 611 mm (excl. knobs & handle)

Unpacked Weight: 102.5 kg
Packaged Height: 870 mm
Packaged Width: 960 mm
Packaged Depth: 700 mm
Packaged Weight: 109.2 kg

Sku: 7757587720 Ean Code: 8690842240591

**Dimensions** 

**High Power Wok Burner** -Great for cooking stir fry, the wok burner evenly distributes high power heat across the bottom of your pan. Not only does this improve cooking performance, but it can also save you time in the kitchen by cooking your food faster too.