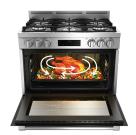

## 90 cm Stainless Steel Dual Fuel Range Cooker

Twin Fan Cooking - With Beko's TwinFan™ technology, you can now cook large portions in no time. By spreading heat evenly throughout the oven, the dual fans provide better air circulation, giving you faster preheating and cooking time compared to single fan ovens.

**Extra Large Capacity**- Despite its standard outer dimensions, the Beko 90cm Freestanding Cookers have the most spacious interiors in their class. Convenient for large families or gourmets wanting to get the most out of their oven.