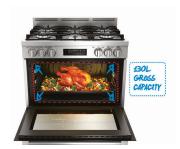

**Extra Large Capacity**- Despite its standard outer dimensions, the Beko 90cm Freestanding Cookers have the most spacious interiors in their class. Convenient for large families or gourmets wanting to get the most out of their oven.