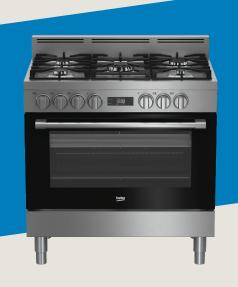

## **BFC916GMX1** 90 cm Stainless Steel Dual Fuel Range Cooker

Total Cavity Gross Volume

130 L

Number of Functions

8

Oven Feature

Twin Fan

**Cooktop Type** 

## **Main Features**

Oven feature: Multifunctional Twin Fan Cooking

Gross Volume: 130 Litres

Net Volume: 112 Litres

Detachable Side Racks: 5 Shelf Levels

Display Timer: Digital
Key Lock: Yes
Cooling Fan: Yes
Flame Failure Device: Yes

Trivets & Burner Caps: Cast Iron
Splashback: Yes

Max. Temperature: 270°C
Total Power Consumption: 3.1kW

Design

Colour: Stainless Steel

Door Activated Illumination: 1 x Round (Rear), 1 x Square (R)

Layers of Door Glass: 3

Inner Door Type: Full Glass (removable)

Bottom Compartment Type: Metal Drawer

Cooktop Zones

Hob Type: Gas (4 Standard + 1 Wok)

Rear Left Zone: 7.2 Mj/h
Rear Right Zone: 10.5 Mj/h
Front Left Zone: 7.2 Mj/h
Front Right Zone: 3.6 Mj/h
Centre Zone: 18 Mj/h