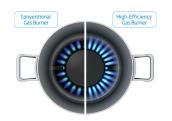

## 90 cm Stainless Steel Gas Cooktop

**High Efficient Gas Burners** - Helping you save money on your energy bills, the special design of our high efficiency gas burners helps them distribute more heat quickly and evenly across the bottom of your pan. This makes them up to 25% more efficient than standard burners and can cut down cooking times too, helping you get dinner on the table up to 35% guicker.