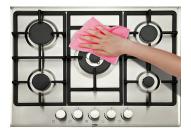

**Dimensions** 

**Easy to Clean** -For quick and easy cleaning, simply remove the cast iron supports and use a damp cloth.