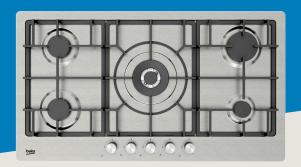

**Main Features** 

Cooking Zones: 4 x Standard Burners,

1 x Wok Burner

Control Type: Front Controls
Construction Type: Stainless Steel

Cast Iron Trivet: Yes
Cooking Levels: Variable
Burner Caps: Cast Iron

**Cooktop Zones** 

Rear Left Zone: 6.7Mj/h
Rear Right Zone: 11.3 Mj/h
Front Left Zone: 6.7 Mj/h
Front Right Zone: 3.9 Mj/h
Wok Zone: 14.4 Mj/h

**Dimensions & Weights** 

Built-in dimensions (W x D): 860 mm x 490 mm

## **BCT90GX**

## 90 cm Stainless Steel Gas Cooktop

**High Efficient Gas Burners** - Helping you save money on your energy bills, the special design of our high efficiency gas burners helps them distribute more heat quickly and evenly across the bottom of your pan. This makes them up to 25% more efficient than standard burners and can cut down cooking times too, helping you get dinner on the table up to 35% guicker.