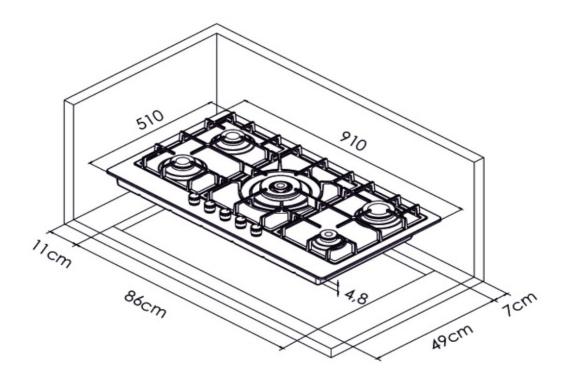

**Cooktop Zones** 

Rear Left Zone: 6.7Mj/h
Rear Right Zone: 11.3 Mj/h
Front Left Zone: 6.7 Mj/h
Front Right Zone: 3.9 Mj/h
Wok Zone: 14.4 Mj/h

**Dimensions & Weights** 

Built-in dimensions (W x D): 860 mm x 490 mm

Unpacked height: 95 mm
Unpacked width: 910 mm
Unpacked depth: 510 mm
Unpacked weight: 17.3 kg

Packed height: 180 mm
Packed width: 1010 mm
Packed depth: 645 mm
Packed weight: 18.6 kg

Sku: 8865333200 Ean Code: 8690842166556

**Dimensions** 

**Easy to Clean** -For quick and easy cleaning, simply remove the cast iron supports and use a damp cloth.