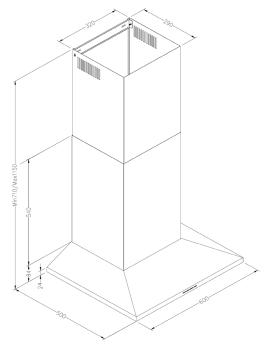

## **Dimensions & Weights**

Unpackaged Height: 710 to 1150 mm

Unpackaged Width: 600 mm
Unpacked Depth: 500 mm
Unpackaged Weight: 14.6 kg
Packaged Height: 390 mm
Packaged Width: 690 mm
Packaged Depth: 640 mm
Packaged Weight: 18.7 kg