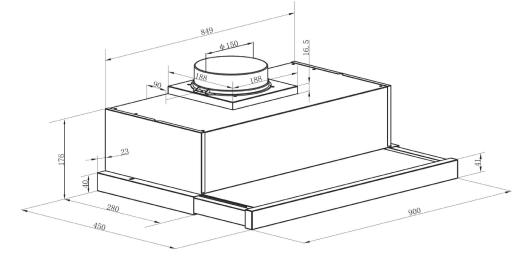

## **Dimensions & Weights**

Cut-out Dimensions (WxD): 135 x 850 x 280 mm

Unpackaged Width: 900 mm Unpacked Depth: 306 mm Unpackaged Weight: 8.9 kilograms Packaged Height: 265 mm Packaged Width: 990 mm Packaged Depth: 400 mm Packaged Weight: 11.1 kg Packaged Weight: 8.7 kg