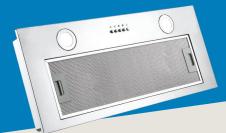

|                              |                             | Hood Type                 | Ventilation<br>Capacity | Number of<br>Power Levels | Width |
|------------------------------|-----------------------------|---------------------------|-------------------------|---------------------------|-------|
|                              |                             | Undermount                | 650 m³h                 | З                         | 70 cm |
| Main Features                |                             | Dimensions & Wei          | ghts                    |                           |       |
| Туре                         | Undermount                  | Cut-out Dimensions (WxD): |                         | 665 x 265 mm              |       |
| Control:                     | Push Button                 | Unpackaged Height:        |                         | 254 mm                    |       |
| Construction Type:           | Stainless Steel             | Unpackaged Width:         |                         | 695 mm                    |       |
| Operation Levels:            | 3                           | Unpacked Depth:           |                         | 296 mm                    |       |
| Lighting:                    | 2 x 2 Watt LED Lamps        | Unpackaged Weight:        |                         | 6.6 kg                    |       |
| Filtration:                  | 1 x Washable Aluminium      | Packaged Height:          |                         | 325 mm                    |       |
|                              | Cassette Filter             | Packaged Width:           |                         | 745 mm                    |       |
| Filter:                      | 1 x CF152 Included,         | Packaged Depth:           |                         | 340 mm                    |       |
|                              | Replacement Sold Separately | Packaged Weight:          |                         | 9.3 kg                    |       |
| Air Extraction (according to |                             |                           |                         |                           |       |