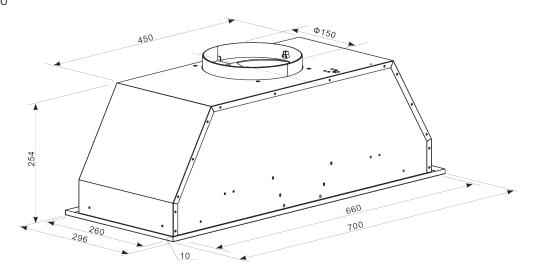

|                              |                             | Hood Type                 | Ventilation<br>Capacity | Number of<br>Power Levels | Width |
|------------------------------|-----------------------------|---------------------------|-------------------------|---------------------------|-------|
|                              |                             | Undermount                | 650 m³h                 | З                         | 70 cm |
| Main Features                |                             | Dimensions & Wei          | ghts                    |                           |       |
| Туре                         | Undermount                  | Cut-out Dimensions (WxD): |                         | 665 x 265 mm              |       |
| Control:                     | Push Button                 | Unpackaged Height:        |                         | 254 mm                    |       |
| Construction Type:           | Stainless Steel             | Unpackaged Width:         |                         | 695 mm                    |       |
| Operation Levels:            | 3                           | Unpacked Depth:           |                         | 296 mm                    |       |
| Lighting:                    | 2 x 2 Watt LED Lamps        | Unpackaged Weight:        |                         | 6.6 kg                    |       |
| Filtration:                  | 1 x Washable Aluminium      | Packaged Height:          |                         | 325 mm                    |       |
|                              | Cassette Filter             | Packaged Width:           |                         | 745 mm                    |       |
| Filter:                      | 1 x CF152 Included,         | Packaged Depth:           |                         | 340 mm                    |       |
|                              | Replacement Sold Separately | Packaged Weight:          |                         | 9.3 kg                    |       |
| Air Extraction (according to |                             |                           |                         |                           |       |