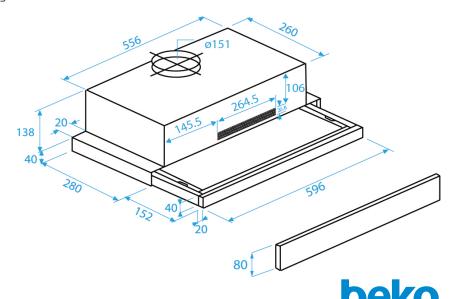

## **Dimensions & Weights**

Cutout Dimensions(HxWxD): 135 x 556 x 280 mm

Unpackaged Height: 176 mm Unpackaged Width: 596 mm 280 mm Unpacked Depth: Unpackaged Weight: 7.3 kilograms Packaged Height: 230 mm Packaged Width: 670 mm Packaged Depth: 360 mm Packaged Weight: 9.62 kg