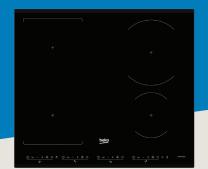

## 60 cm Induction 4 Zone Cooktop including Indyflex™ Zone

|                                 |                              | Cooktop Type                 | Width  | Burner<br>Configuration | Display Type      |
|---------------------------------|------------------------------|------------------------------|--------|-------------------------|-------------------|
|                                 |                              | Induction                    | 60 cm  | 4 Zone                  | Direct Access     |
| Main Features                   |                              | Dimensions & Weights         |        |                         |                   |
| Cooking Zones:                  | 4 x Induction with Flexizone | Built-in dimensions (W x D): |        | 560 mm x 490 mm         |                   |
| Control Type:                   | Direct Access Touch Control  |                              |        |                         |                   |
| Construction Type:              | Frameless Glass              | Unpacked height:             |        | 4.8 cm                  |                   |
| Cooking Levels:                 | 9 per Zone                   | Unpacked width:              |        | 58 cm                   |                   |
| Indyflex™ Zone:                 | Yes                          | Unpacked depth:              |        | 51 cm                   |                   |
| Automatic Pan Detection         | Yes                          | Unpackaged Weight:           |        | 12.1 Kg                 |                   |
| Total Electric Power:           | 7.2 kW                       |                              |        |                         |                   |
| Fuse:                           | min. 16 A x 2                | Packaged Height:             |        | 15 cm                   |                   |
| Control Features                |                              | Packaged Width:              |        | 63 cm                   |                   |
| Separate Controls for Each Zone | Yes                          | Packaged Depth:              |        | 55.5 cm                 |                   |
| Booster Function:               | Yes                          | Packaged Weight:             |        | 13.1 Kg                 |                   |
| Timer & Buzzer:                 | Yes                          |                              |        |                         |                   |
| On-Off Indicator Light:         | Yes                          | Sku:                         |        | 7757189010              |                   |
| Key Lock:                       | Yes                          | Ean Code:                    |        | 8690842213496           |                   |
| Safety                          |                              | Manufacturers War            | ranty: | 2 Years + 3 Years       | s by Registration |
| Overflow Safety Switch Off:     | Yes                          | Launch Date:                 |        | January 2018            |                   |
| Overheat Safety System:         | Yes                          |                              |        |                         |                   |
| Automatic Switch Off:           | Yes                          |                              |        |                         |                   |
| Cooking Zones                   |                              |                              |        |                         |                   |
| Rear Left Zone:                 | 1.8/3 kW (Ø 180 mm)          |                              |        |                         |                   |
| Rear Right Zone:                | 2/3.7 kW (Ø 210 mm)          |                              |        |                         |                   |
| Front Left Zone:                | 1.8/3 kW (Ø 180 mm)          |                              |        |                         |                   |
| Front Right Zone:               | 1.5/2.2 kW (Ø 145 mm)        |                              |        |                         |                   |

**Direct Access Control** - Giving you complete control and flexibility in the kitchen, touch controls for each cooking zone allow you to adjust the heat level of your pots and pans separately, at the simple touch of a button.