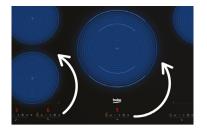

IndyFlex<sup>™</sup> Zone - Merge two zones together at the touch of a button. Great for when you need to use a larger pan, you can easily merge two cooking zones together thanks to IndyFlex<sup>™</sup> technology in our induction cooktop.