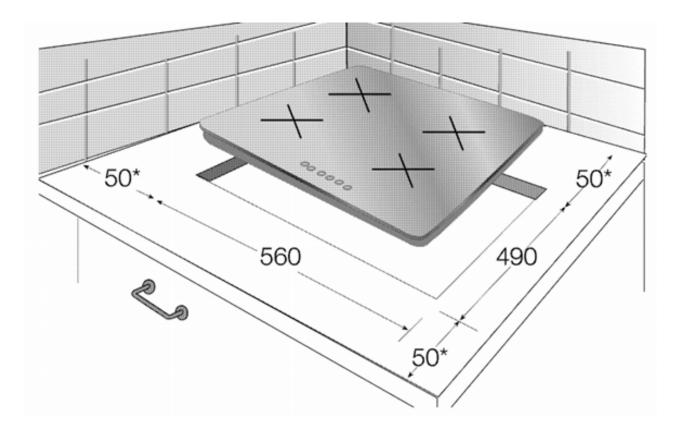

## 60 cm Induction 4 Zone Cooktop including Indyflex™ Zone

|                                 |                              | Cooktop Type                 | Width  | Burner<br>Configuration | Display Type      |
|---------------------------------|------------------------------|------------------------------|--------|-------------------------|-------------------|
|                                 |                              | Induction                    | 60 cm  | 4 Zone                  | Direct Access     |
| Main Features                   |                              | Dimensions & Weights         |        |                         |                   |
| Cooking Zones:                  | 4 x Induction with Flexizone | Built-in dimensions (W x D): |        | 560 mm x 490 mm         |                   |
| Control Type:                   | Direct Access Touch Control  |                              |        |                         |                   |
| Construction Type:              | Frameless Glass              | Unpacked height:             |        | 4.8 cm                  |                   |
| Cooking Levels:                 | 9 per Zone                   | Unpacked width:              |        | 58 cm                   |                   |
| Indyflex™ Zone:                 | Yes                          | Unpacked depth:              |        | 51 cm                   |                   |
| Automatic Pan Detection         | Yes                          | Unpackaged Weight:           |        | 12.1 Kg                 |                   |
| Total Electric Power:           | 7.2 kW                       |                              |        |                         |                   |
| Fuse:                           | min. 16 A x 2                | Packaged Height:             |        | 15 cm                   |                   |
| Control Features                |                              | Packaged Width:              |        | 63 cm                   |                   |
| Separate Controls for Each Zone | Yes                          | Packaged Depth:              |        | 55.5 cm                 |                   |
| Booster Function:               | Yes                          | Packaged Weight:             |        | 13.1 Kg                 |                   |
| Timer & Buzzer:                 | Yes                          |                              |        |                         |                   |
| On-Off Indicator Light:         | Yes                          | Sku:                         |        | 7757189010              |                   |
| Key Lock:                       | Yes                          | Ean Code:                    |        | 8690842213496           |                   |
| Safety                          |                              | Manufacturers War            | ranty: | 2 Years + 3 Years       | s by Registration |
| Overflow Safety Switch Off:     | Yes                          | Launch Date:                 |        | January 2018            |                   |
| Overheat Safety System:         | Yes                          |                              |        |                         |                   |
| Automatic Switch Off:           | Yes                          |                              |        |                         |                   |
| Cooking Zones                   |                              |                              |        |                         |                   |
| Rear Left Zone:                 | 1.8/3 kW (Ø 180 mm)          |                              |        |                         |                   |
| Rear Right Zone:                | 2/3.7 kW (Ø 210 mm)          |                              |        |                         |                   |
| Front Left Zone:                | 1.8/3 kW (Ø 180 mm)          |                              |        |                         |                   |
| Front Right Zone:               | 1.5/2.2 kW (Ø 145 mm)        |                              |        |                         |                   |

**Dimensions** 

**Booster Function** - Helping you save time, use the booster function to set the cooking zone to its maximum power, reaching the highest temperature quickly and efficiently.