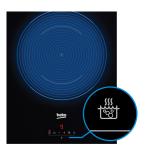

**Dimensions** 

**Booster Function** - Helping you save time, use the booster function to set the cooking zone to its maximum power, reaching the highest temperature quickly and efficiently.