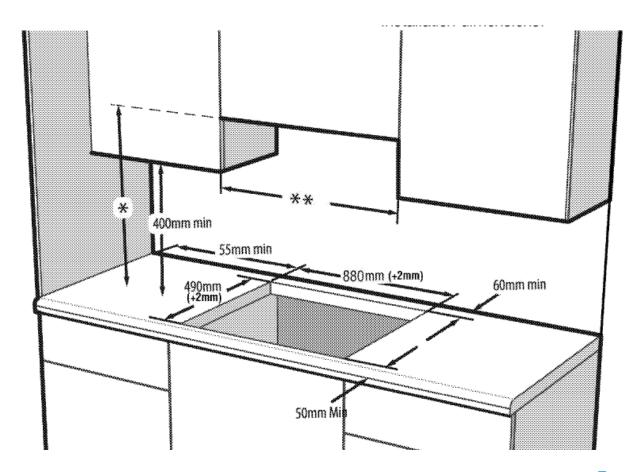

### **Dimensions & Weights**

Built-in dimensions (W x D): 880 mm x 490 mm

Unpacked height: 5.5 cm Unpacked width: 90 cm Unpacked depth: 51 cm Unpackaged Weight: 18.9 Kg

Packaged Height: 16 cm Packaged Width: 97 cm Packaged Depth: 57 cm Packaged Weight: 19.9 Kg