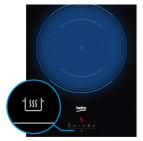

**Dimensions** 

<u>boka</u> 3 <u>0</u> • • • • • • ○

**Automatic Cooking Functions** - With the Automatic Functions from Beko you can choose from Fry, Simmer and Keep Wam settings, to cook all parts of your meal perfectly with just one button.