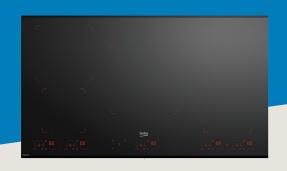

# 90 cm Induction 5 Zone Direct Access Premium Cooktop including Indyflex™ Zone

**Cooktop Type** 

Induction

Width

90 cm

Burner Configuration

5 Zone

**Display Type** 

Direct Access Premium

#### **Main Features**

Cooking Zones: 5 x Induction with Flexizone

Yes

**Direct Access Touch Control** Control Type:

Construction Type: Frameless Glass Cooking Levels: 15 per Zone

Indyflex™ Zone: Automatic Pan Detection Yes

Sku: 7757188666 Ean Code: 8690842210495

Manufacturers Warranty: 2 Years + 3 Years by Registration

Launch Date: June 2019

©Beko 2021

beko.com.au / beko.co.nz

**Direct Access Premium Control** - Giving you complete control and flexibility in the kitchen, touch controls for each cooking zone allow you to adjust the heat level of your pots and pans separately, at the simple touch of a button. The Premium design means the zones and controls only light up when you turn it on so your kitchen stays sleek and stylish.