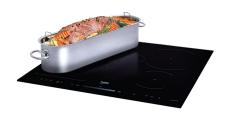

#### **Cooking Zones**

Rear Left Zone: 2/3.7 kW (Ø 210 mm) Rear Right Zone: 1.8/2.5 kW (Ø 180 mm) Centre Zone: 1.8/3.6 kW (Ø 180/280 mm) Front Left Zone: 1.5/2.2 kW (Ø 145 mm) Front Right Zone: 1.8/2.5 kW (Ø 180 mm)