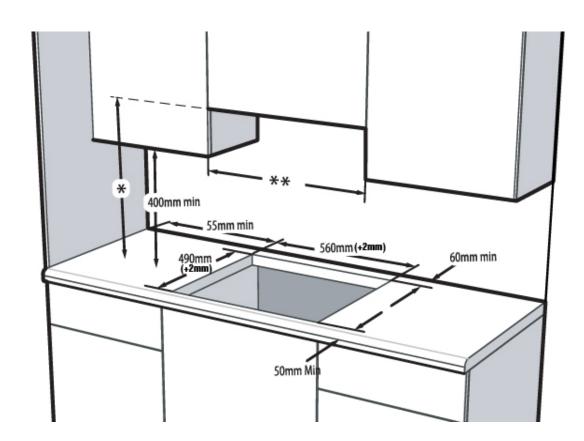

## **Dimensions & Weights**

Built-in dimensions (W x D): 560 mm x 490 mm

Unpacked height: 4.8 cm Unpacked width: 58 cm Unpacked depth: 51 cm Unpackaged Weight: 11.5 Kg

Packaged Height: 12.5 cm Packaged Width: 65.5 cm Packaged Depth: 55.5 cm Packaged Weight: 12.7 Kg