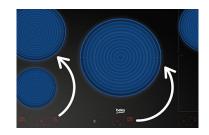

IndyFlex<sup>™</sup> Zone - Merge two zones together at the touch of a button. Great for when you need to use a larger pan, you can easily merge two cooking zones together thanks to IndyFlex<sup>™</sup> technology in our induction cooktop.