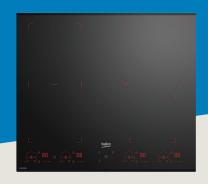

# 60 cm Induction 4 Zone Direct Access Premium Cooktop including Indyflex™ Zone

**Cooktop Type** Width Burner **Display Type** Configuration 60 cm Induction 4 Zone Direct Access Premium

#### **Main Features**

Cooking Zones: 4 x Induction with Flexizone

**Direct Access Touch Control** Control Type:

Construction Type: Frameless Glass Cooking Levels: 15 per Zone Indyflex™ Zone: Yes

Automatic Pan Detection Yes Total Electric Power: 7.2 kW

Sku: 7757188665 Ean Code: 8690842210488

Manufacturers Warranty: 2 Years + 3 Years by Registration

Launch Date: June 2019

**Direct Access Premium Control** - Giving you complete control and flexibility in the kitchen, touch controls for each cooking zone allow you to adjust the heat level of your pots and pans separately, at the simple touch of a button. The Premium design means the zones and controls only light up when you turn it on so your kitchen stays sleek and stylish.