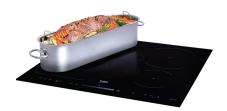

### **Cooking Zones**

Rear Left Zone: 1.8/3 kW (Ø 180 mm) Rear Right Zone: 2/3.7 kW (Ø 210 mm) Front Left Zone: 1.8/3 kW (Ø 180 mm) Front Right Zone: 1.5/2.2 kW (Ø 145 mm)