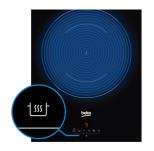

Dimensions

**Automatic Cooking Functions** - With the Automatic Functions from Beko you can choose from Fry, Simmer and Keep Wam settings, to cook all parts of your meal perfectly with just one button.