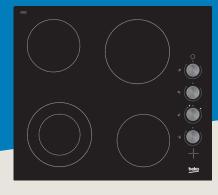

|                          |                             | Cooktop Type                                              | Width                     | Burner<br>Configuration | Disply Type               |
|--------------------------|-----------------------------|-----------------------------------------------------------|---------------------------|-------------------------|---------------------------|
|                          |                             | Ceramic                                                   | 60 cm                     | 4 Zone                  | Indicator/Knob<br>Control |
| Main Features            |                             | Dimensions & Weights                                      |                           |                         |                           |
| Cooking Zones:           | 4 x Vitrocermic             | Built-in dimensions (W x D):                              |                           | 560 mm x 490 mm         |                           |
| Control Type:            | Side Control Knobs          |                                                           |                           |                         |                           |
| Construction Type:       | Frameless Glass             | Unpacked height:                                          |                           | 50 cm                   |                           |
| Cooking Levels:          | 3 per Zone                  | Unpacked width:                                           |                           | 58 cm                   |                           |
| Total Electric Power:    | 5.9 kW                      | Unpacked depth:                                           |                           | 51 cm                   |                           |
| Fuse:                    | min. 25 A                   | Unpackaged Weight:                                        |                           | 7.3 Kg                  |                           |
| <b>Control Features</b>  |                             |                                                           |                           |                         |                           |
| On-Off Indicator Light:  | Yes                         | Packaged Height:                                          |                           | 12.5 cm                 |                           |
| Safety                   |                             | Packaged Width:                                           |                           | 65.5 cm                 |                           |
| Residual Heat Indicator: | Yes                         | Packaged Depth:                                           |                           | 55.5 cm                 |                           |
| Cooking Zones            |                             | Packaged Weight:                                          |                           | 8.7 Kg                  |                           |
| Rear Left Zone:          | 1.2 kW (Ø 140 mm)           |                                                           |                           |                         |                           |
| Rear Right Zone:         | 1.8 kW (Ø 180 mm)           | Sku:                                                      |                           | 7756187709              |                           |
| Front Left Zone:         | 0.7/1.7 kW (Ø 120/Ø 180 mm) | Ean Code:                                                 |                           | 8690842150456           |                           |
| Front Right Zone:        | 1.2 kW (Ø 140 mm)           | Manufacturers Warranty: 2 Years + 3 Years by Registration |                           | s by Registration       |                           |
|                          |                             | Launch Date:                                              | Launch Date: January 2018 |                         |                           |