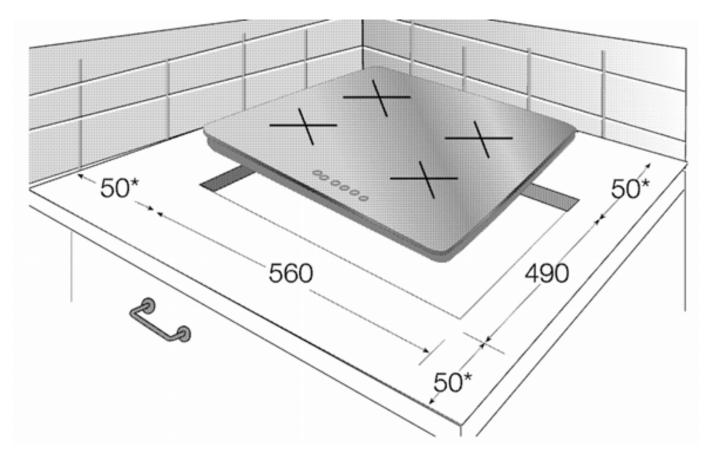

## Dimensions

|                          |                             | Cooktop Type                                              | Width                     | Burner<br>Configuration | Disply Type               |
|--------------------------|-----------------------------|-----------------------------------------------------------|---------------------------|-------------------------|---------------------------|
|                          |                             | Ceramic                                                   | 60 cm                     | 4 Zone                  | Indicator/Knob<br>Control |
| Main Features            |                             | Dimensions & Weights                                      |                           |                         |                           |
| Cooking Zones:           | 4 x Vitrocermic             | Built-in dimensions (W x D):                              |                           | 560 mm x 490 mm         |                           |
| Control Type:            | Side Control Knobs          |                                                           |                           |                         |                           |
| Construction Type:       | Frameless Glass             | Unpacked height:                                          |                           | 50 cm                   |                           |
| Cooking Levels:          | 3 per Zone                  | Unpacked width:                                           |                           | 58 cm                   |                           |
| Total Electric Power:    | 5.9 kW                      | Unpacked depth:                                           |                           | 51 cm                   |                           |
| Fuse:                    | min. 25 A                   | Unpackaged Weight:                                        |                           | 7.3 Kg                  |                           |
| <b>Control Features</b>  |                             |                                                           |                           |                         |                           |
| On-Off Indicator Light:  | Yes                         | Packaged Height:                                          |                           | 12.5 cm                 |                           |
| Safety                   |                             | Packaged Width:                                           |                           | 65.5 cm                 |                           |
| Residual Heat Indicator: | Yes                         | Packaged Depth:                                           |                           | 55.5 cm                 |                           |
| Cooking Zones            |                             | Packaged Weight:                                          |                           | 8.7 Kg                  |                           |
| Rear Left Zone:          | 1.2 kW (Ø 140 mm)           |                                                           |                           |                         |                           |
| Rear Right Zone:         | 1.8 kW (Ø 180 mm)           | Sku:                                                      |                           | 7756187709              |                           |
| Front Left Zone:         | 0.7/1.7 kW (Ø 120/Ø 180 mm) | Ean Code:                                                 |                           | 8690842150456           |                           |
| Front Right Zone:        | 1.2 kW (Ø 140 mm)           | Manufacturers Warranty: 2 Years + 3 Years by Registration |                           | s by Registration       |                           |
|                          |                             | Launch Date:                                              | Launch Date: January 2018 |                         |                           |