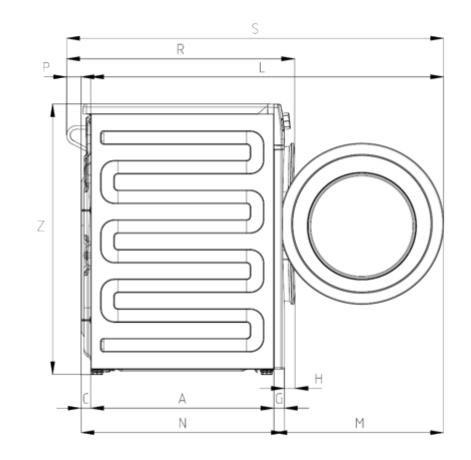

Specifications are correct at time of printing. Specifications may change without prior notice.

7157641300psv78\_13082019

| D   | Z   | L    | Н  | А   | С  | G  | Р  | М   | Ν   | R   | S    | Unit |
|-----|-----|------|----|-----|----|----|----|-----|-----|-----|------|------|
| 600 | 840 | 1085 | 30 | 535 | 30 | 26 | 50 | 518 | 565 | 641 | 1103 | mm   |